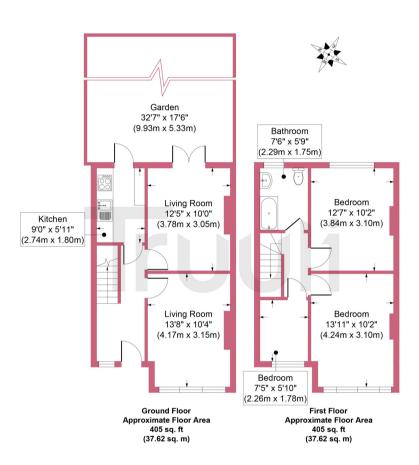

Mitcham Road, Croydon, CR0

Whilst every attempt has been made to ensure the accuracy of the floor plan contained here, measurements of doors, windows and rooms are approximate and no responsibility is taken for any error, omission or misstatement. These plans are for representation purposes only as defined by RICS Code of Measuring Practice and should be used as such by any prospective purchast. Specifically no guarantee is given on the total square footage of the property if quoted on this plan. Any figure given is for initial guid