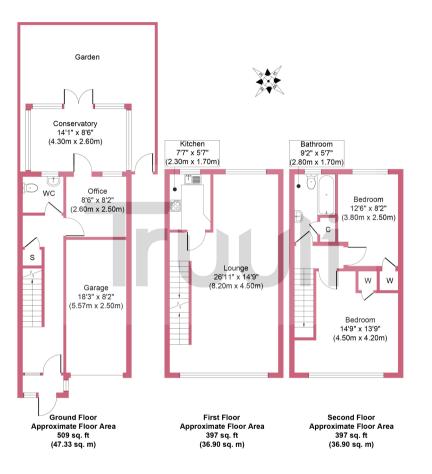

## £430,000 Freehold

Offered to the market in excellent order throughout is this spacious town house located on Alexandra Road, Croydon. The property is situated within a mile of East Croydon train station, thus providing excellent transport links into London Bridge and Victoria. There are an array of shops to be found within Croydon Town centre and with the area soon to incorporate a brand new Westfield Shopping centre, now is the time to get ahead of the influx of new residents whom will no doubt be flocking to the area. Offering spacious accommodation throughout, this well presented family home offers; porch entrance, ground floor bedroom (currently used as a study), bright and airy conservatory and W/C. The first floor of the property provides a well presented kitchen and a large open planned reception room with ample space for family entertaining and dining. To the second floor there are two well proportioned bedrooms and a three piece family bathroom suite. This fantastic home further benefits from a private rear garden, off street parking for two cars and a large garage which offers the potential for conversion similarly to some of the other town houses located on the road.

Whilst every attempt has been made to ensure the accuracy of the floor plan contained here, measurements of doors, windows and rooms are approximate and no responsibility is taken for any error, omission or misstatement. These plans are for representation purposes only as defined by RICS Code of Measuring Practice and should be used as such by any prospective purchaser. Specifically, no guarantee is given on the total square footage of the property if quoted on this plan. Any figure given is for initial gui