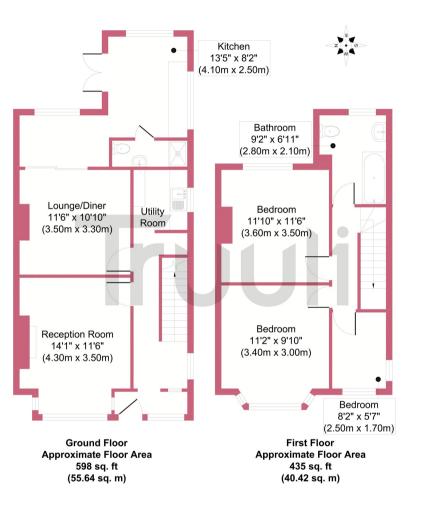

## £350,000 Freehold

Priced for an immediate sale is this extended end of terrace home located on Grange Park Road, Thornton Heath. The property offers both excellent amenities and transport links with Thornton Heath train station being a short saunter away, providing convenient transport links in London. Offering spacious accommodation throughout, with the added benefit of an extension, the ground floor of the property comprises; reception room, utility area and a large dining room leading to an extended kitchen with a separate shower room. The first floor of the property offers two large double bedrooms, one single bedroom and a three-piece family bathroom. The property also has a small paved rear garden, garage and land to the side which could be used for further expansion, subject to planning permission.

Whilst every attempt has been made to ensure the accuracy of the floor plan contained here, measurements of doors, windows and rooms are approximate and no responsibility is taken for any error, omission or misstatement. These plans are for representation purposes only as defined by RICS Code of Measuring Practice and should be used as such by any prospective purchaser. Specifically, no guarantee is given on the total square footage of the property if quoted on this plan. Any figure given is for initial gui