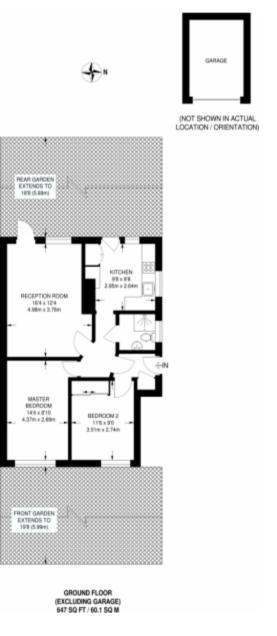

## Truuli

Havelock Road, Croydon, Surrey, CR0

£300,000 Leasehold

- Lease in excess of 900 years
- Garage
- Off Street Parking

- Two double bedrooms
- Rear garden
- Excellent transport links

## £300,000 Leasehold

Offered to the market chain free is this ground floor two bedroom maisonette located on Havelock Road in Addiscombe. The property is situated in a prime position and is within close proximity to an array of local amenities and transport links, with East Croydon station nearby. Offering spacious accommodation throughout the property benefits from having a lease in excess of 900 years, peppercorn ground rent, off street parking as well as a garage and also a rear garden which can be accessed from either the living room or the kitchen alike. Providing an abundance of storage space, the property further encompasses; an entrance hall way, reception room wood flooring, kitchen with potential space for a breakfast bar, wet room and two large double bedrooms; one with fitted wardrobe space.