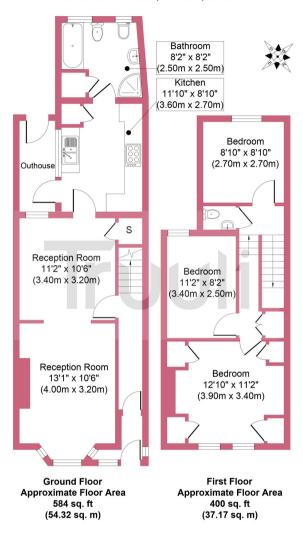

## Selhurst New Road, London, SE25

Whilst every attempt has been made to ensure the accuracy of the floor plan contained here, measurements of doors, windows and rooms are approximate and no responsibility is taken for any error, omission or misstatement. These plans are for representation purposes only as defined by RICS Code of Measuring Practice and should be used as such by any prospective purchaser. Specifically, no guarantee is given on the total square footage of the property if quoted on this plan. Any figure given is for initial gui

## £375,000 Freehold

Offered to the market in good order throughout is this lovely family home located on Selhurst New Road in Croydon. The property is located within close proximity of local amenities, whilst presenting the additional benefit of being close by to two train stations; East Croydon and Selhurst, both providing transportation into Central London. The ground floor of the family home provides; a porch area leading to a tiled entrance hall, open planned tiled double reception with ample space for family dining, a well presented kitchen with a matching base and wall units, a neat & tidy three piece bathroom suite and a lean to which gives additional storage and provides access to the well maintained rear garden. The first floor of the accommodation offers two well proportioned double bedrooms, a larger than average third bedroom and a W/C for added convenience.