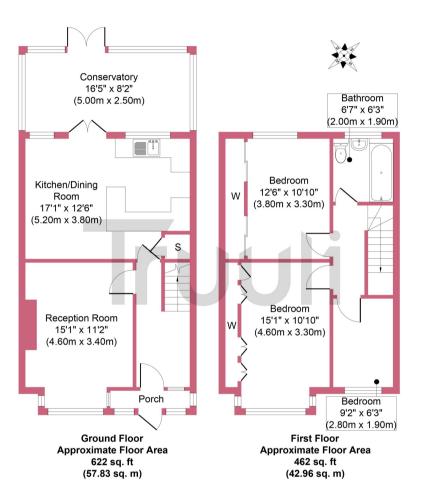

## £390,000 Freehold

A neat and tidy family home requiring some cosmetic updating, situated on Cecil Road, Croydon. The property is conveniently situated in a popular residential location within easy access of the Tramlink at Therapia Lane, as well as regular bus routes providing links to the nearby Croydon Town centre with its mainline railway stations and huge array of shops, bars and restaurants. Nearby, Purley Way provides an array of popular branded stores and supermarkets and there are a number of excellent schools nearby. Providing spacious accommodation throughout, the property offers a reception room, dining room open planned to the kitchen, conservatory, family bathroom suite and three well-proportioned bedrooms. The property also has both front and rear gardens with the rear measuring approximately 40ft.

## Cecil Road, Croydon, CR0

Whilst every attempt has been made to ensure the accuracy of the floor plan contained here, measurements of doors, windows and rooms are approximate and no responsibility is taken for any error, omissian or misstatement. These plans are for representation purposes only as defined by RICS Code of Measuring Practice and should be used as such by any prospective purchaser. Specifically, no guarantee is given on the total square footage of the property if quoted on this plan. Any figure given is for initial gui