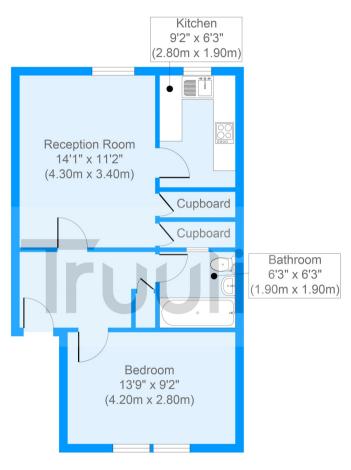

## £250,000 Leasehold

Situated in the heart of Brixton, nearby to the renowned 'Brixton Village' is this well proportioned one double bedroom ex local apartment located on Geneva Drive. The lovely apartment offers spacious and neutrally decorated accommodation briefly comprising; a good size reception room, separate kitchen, modern three-piece bathroom suite and a large double bedroom. Geneva Drive is ideally placed between Brixton BR/Tube (National Rail & Victoria Line) and Loughborough Junction BR (Thameslink). The lively Brixton Village, Market Row and Electric Avenue are all within a short saunter and there is also an abundance of green space to be found locally at Brockwell Park which is also located within close proximity. Further benefits include ample storage space, long lease and off street parking. This property has been competitively priced to allow for a quick sale.

## Geneva Drive

Approximate Floor Area 494 sq. ft (45.90 sq. m)