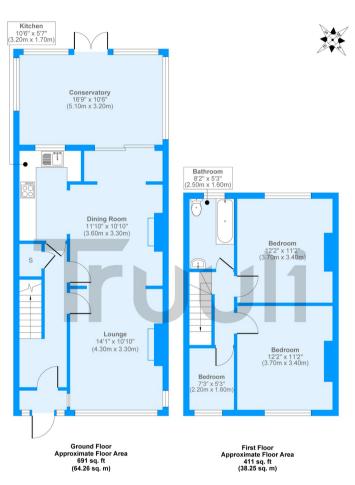

## P.O.A. Freehold

Situated close to the open space of Grangewood Park, within close proximity of Thornton Heath Train Station, shops, cafes and a popular community leisure centre is this sizeable family home on Buller Road. Offering bright and spacious accommodation throughout, the well presented home is ideally suited for a growing family, with the property briefly comprising; three good size bedrooms, a large open planned through lounge, galley style kitchen, a smart three-piece bathroom suite and a bright & airy conservatory ideal for summer dining and entertaining. This fantastic home should be viewed to fully appreciate the standard of accommodation on offer; the property further benefits from having a single garage to the rear.