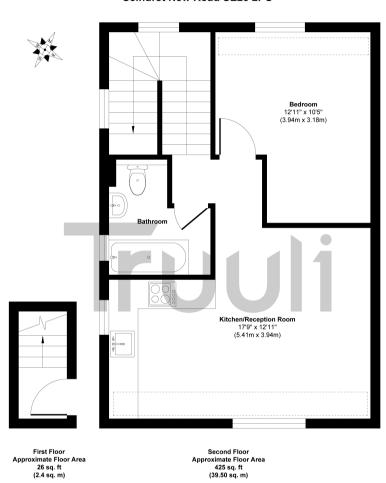

## £220,000 Leasehold

Set within a residential road moments away from Selhurst Rail Station is this top floor one bedroom conversion flat, offered to the market with no onward chain.

Presented in decorative order throughout the flat comprises of; one double bedroom, a well presented three piece bathroom suite, a spacious and modern open planned living and kitchen area, along with loft storage. There is also access to communal gardens.

## Selhurst New Road SE25 2PU

Approx. Gross Internal Floor Area 451 sq. ft / 41.90 sq. m
Produced by Elements Property