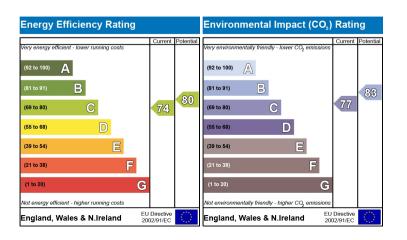

s of; a hallway with ample storage, a three piece bathroom suite, two double bedrooms, a large reception room and a well-presented kitchen. The property is on the top floor of the building so it also includes the benefit of loft storage as well as parking facilities and access to a communal garden.

The apartment is approximately 0.1 miles from Selhurst Rail Station which has a selection of convenient shops and efficient services to Central London and Surrey. Norwood Junction Overground is also on the same road approximately 0.6 miles away and offers alternative transport across London too including a fast train to London Bridge Rail Station.

## **Baskerville Court**



Floor Plan Approximate Floor Area 664 sq. ft (61.70 sq. m)

Approx. Gross Internal Floor Area 664 sq. ft / 61.70 sq. m