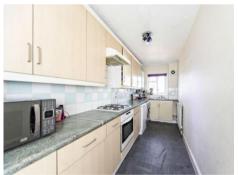

This spacious apartment comprises of; a hallway with ample storage, a three piece bathroom suite, two double bedrooms, a large reception room and a well-presented kitchen. The property is on the top floor of the building so it also includes the benefit of loft storage as well as parking facilities and access to a communal garden.