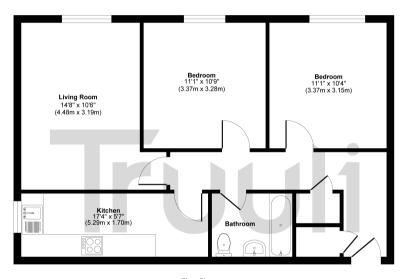

## **Baskerville Court**

Floor Plan Approximate Floor Area 664 sq. ft (61.70 sq. m)

Approx. Gross Internal Floor Area 664 sq. ft / 61.70 sq. m