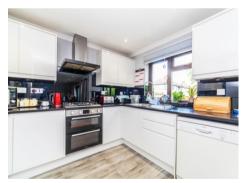

Situated on a residential road the double fronted five bedroom home presents a world of potential and is ideal for home movers looking to up-size as a growing family, as well as first time buyer couples looking to start a family. Located on the ground floor is a bright and spacious 26ft bay fronted reception which leads on to a spacious multi-purpose family room. The ground floor further comprises an approximate 22ft modern fitted kitchen/ dining area with a wide range of high end integrated appliances along with a central breakfast bar that becomes the centre piece for entertaining family, friends and guests. In addition, access is also provided to a separate utility room/ w/c, along with dual access from the kitchen/diner to the well maintained landscaped private rear garden, access to the garage is also prescribed. The first floor further encompasses four bright and airy double bedrooms with a fifth single bedroom with multipurpose use as a study, office or creche; along with a contemporary family sized bath/shower room .