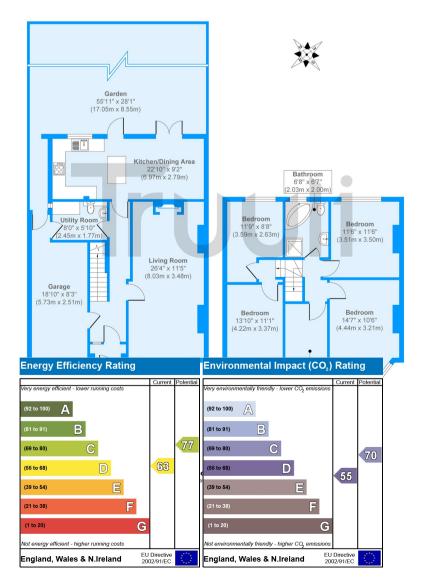

45 Oak Grove Road, London, SE20 7RF

£650,000 Freehold

- Double fronted semi detached house
- Five well proportioned bedrooms
- Bright and airy throughout

- Modern fitted kitchen /Breakfast room
- Family sized bathroom
- Off street parking & garage
- 55ft Landscaped private rear garden

Situated on a residential road the double fronted five bedroom home presents a world of potential and is ideal for home movers looking to up-size as a growing family, as well as first time buyer couples looking to start a family. Located on the ground floor is a bright and spacious 26ft bay fronted reception which leads on to a spacious multi-purpose family room. The ground floor further comprises an approximate 22ft modern fitted kitchen/ dining area with a wide range of high end integrated appliances along with a central breakfast bar that becomes the centre piece for entertaining family, friends and guests. In addition, access is also provided to a separate utility room/ w/c, along with dual access from the kitchen/diner to the well maintained landscaped private rear garden, access to the garage is also prescribed. The first floor further encompasses four bright and airy double bedrooms with a fifth single bedroom with multipurpose use as a study, office or creche; along with a contemporary family sized bath/shower room .