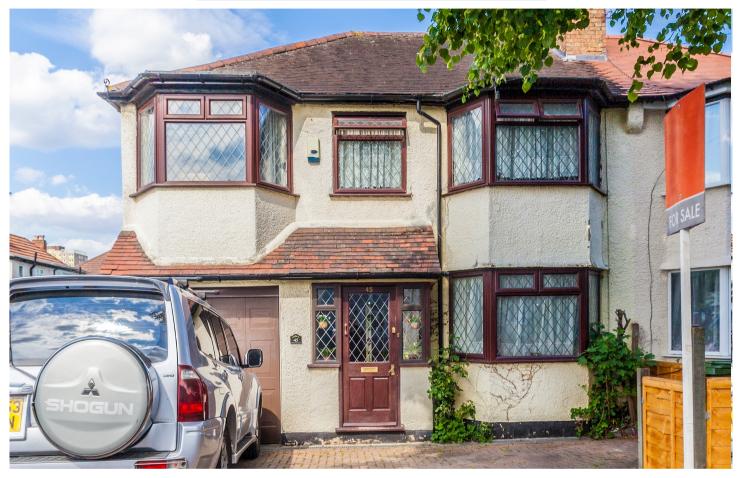

## £650,000 Freehold

Enviably located on the corner of Oak Grove Road and Pelham Road, Truuli Crystal Palace offer to the market this imposing two storey family home which is ideally located within close proximity of Birkbeck Station and Tramlink.

Situated on a residential road the double fronted five bedroom home presents a world of potential and is ideal for home movers looking to up-size as a growing family, as well as first time buyer couples looking to start a family. Located on the ground floor is a bright and spacious 26ft bay fronted reception which leads on to a spacious multi-purpose family room. The ground floor further comprises an approximate 22ft modern fitted kitchen/ dining area with a wide range of high end integrated appliances along with a central breakfast bar that becomes the centre piece for entertaining family, friends and guests. In addition, access is also provided to a separate utility room/ w/c, along with dual access from the kitchen/diner to the well maintained landscaped private rear garden, access to the garage is also prescribed. The first floor further encompasses four bright and airy double bedrooms with a fifth single bedroom with multipurpose use as a study, office or creche; along with a contemporary family sized bath/shower room .

This impressive example of a double fronted semi detached family home is also within walking distance of local shops and bus services which are located close by in Elmers End Road and Croydon Road. Anerley & Penge West Stations can take you to London Bridge and Charing Cross or to East Croydon. Via the East London Line, trains from Anerley take you directly to the areas of Whitechapel, Shoreditch and Rotherhithe. The High Street shops and social facilities of Beckenham are roughly two miles away with Spa Leisure Centre, library, cinema, restaurants and pubs. This property also offers any buyer a chance to put their own decorative stamp on what is seen as property in a prime location.