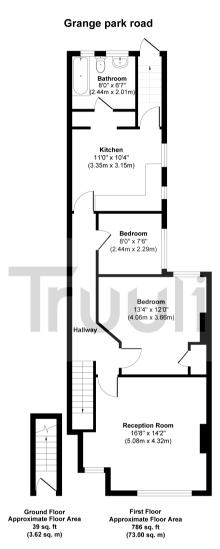

## 76a Grange Park Road, Thornton Heath, Surrey, CR7 8QB

£250,000 Leasehold

Offered to the market with no onward chain is this first floor two bedroom maisonette situated on Grange Park road in Thornton Heath. The property is perfect for that DIY enthusiast or first time buyer alike as its give the new owner the chance to put their own stamp on a property. Internally comprising a large lounge, two well proportioned bedrooms, a family bathroom, kitchen and a private rear garden.

Approx. Gross Internal Floor Area 825 sq. ft / 76.00 sq. m