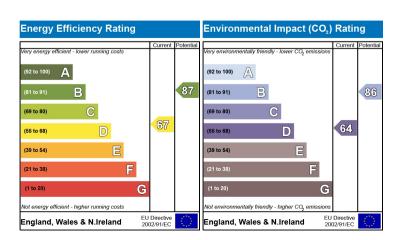

be lived in as it has been well maintained over the years by the current owner, briefly comprising; a spacious through lounge with wood flooring and ample space for family dining, a well proportioned galley kitchen with a range of wall and base units, utility area for with plumbing for a washing machine, two piece bathroom suite located next door to a separate WC and a manageable garden that is mainly laid to lawn. The upstairs accommodation provides two double bedrooms which are both a good size and presented in good order.

Heath Road is located within close proximity of Thornton Heath high street and its excellent amenities including Thornton Heath mainline station Tesco and Costa coffee shop.



Approx. Gross Internal Floor Area 744 sq. ft / 69.07 sq. m Produced by Elements Property