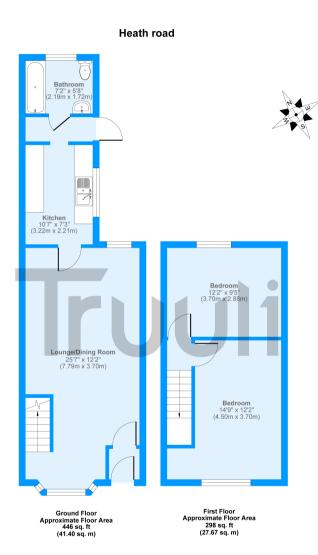

## £300,000 Freehold

We are pleased to present to the market this chain free two bedroom property on Heath Road in Thornton Heath.

The home is ready to be lived in as it has been well maintained over the years by the current owner, briefly comprising; a spacious through lounge with wood flooring and ample space for family dining, a well proportioned galley kitchen with a range of wall and base units, utility area for with plumbing for a washing machine, two piece bathroom suite located next door to a separate WC and a manageable garden that is mainly laid to lawn. The upstairs accommodation provides two double bedrooms which are both a good size and presented in good order.

Heath Road is located within close proximity of Thornton Heath high street and its excellent amenities including Thornton Heath mainline station Tesco and Costa coffee shop.

Approx. Gross Internal Floor Area 744 sq. ft / 69.07 sq. m Produced by Elements Property