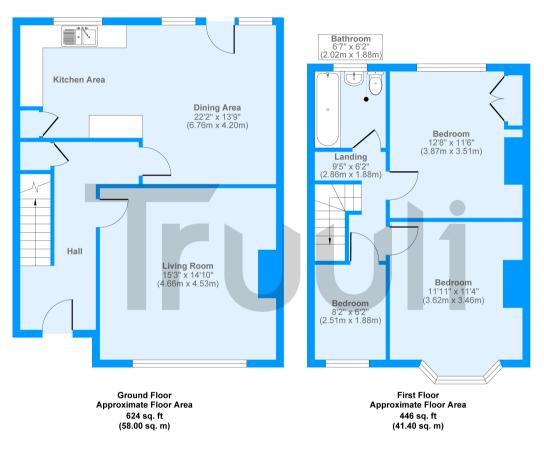

The property has been well maintained by its current owners and comprises of; a spacious family reception room (which overlooks the front garden of the home), an open plan kitchen dining room with doors that open on to the neat and tidy garden, perfect for family hosting and barbecues! To the first floor there is a three piece family bathroom and three bedrooms, one of which is currently used as a home office.

**Michael Road** 

Approx. Gross Internal Floor Area 1070 sq. ft / 99.40 sq. m Produced by Elements Property