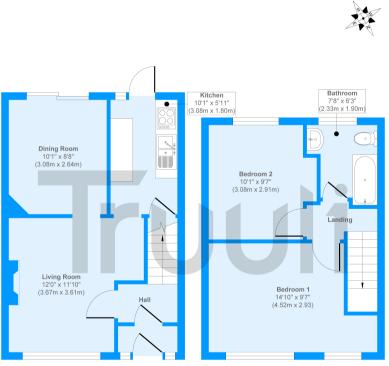

The property has been well maintained by the current owners who have lived here for nearly 10 years. Upon entry you are met by an entrance hall that leads into the front facing reception. You will then be met by the dining room with doors that lead on to the easy to maintain garden which measures almost 40ft. There is access to a modern kitchen from the reception room, whilst back in to the hallway there are stairs to the first floor where there is a three piece family bathroom suite and two double bedrooms.