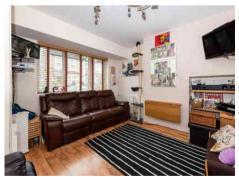

The property has been well maintained by the current owners who have lived here for nearly 10 years. Upon entry you are met by an entrance hall that leads into the front facing reception. You will then be met by the dining room with doors that lead on to the easy to maintain garden which measures almost 40ft. There is access to a modern kitchen from the reception room, whilst back in to the hallway there are stairs to the first floor where there is a three piece family bathroom suite and two double bedrooms.