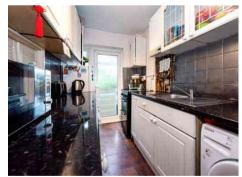

The property has been well maintained by the current owners who have lived here for nearly 10 years. Upon entry you are met by an entrance hall that leads into the front facing reception. You will then be met by the dining room with doors that lead on to the easy to maintain garden which measures almost 40ft. There is access to a modern kitchen from the reception room, whilst back in to the hallway there are stairs to the first floor where there is a three piece family bathroom suite and two double bedrooms.