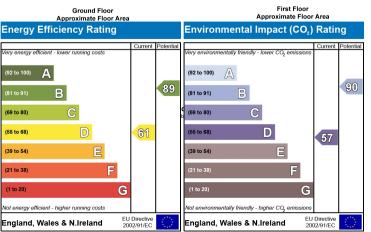

me, located on Windsor road which is, in our opinion, a quiet residential street in the heart of Thornton Heath.

The property has been well maintained by the current owners who have lived here for nearly 10 years. Upon entry you are met by an entrance hall that leads into the front facing reception. You will then be met by the dining room with doors that lead on to the easy to maintain garden which measures almost 40ft. There is access to a modern kitchen from the reception room, whilst back in to the hallway there are stairs to the first floor where there is a three piece family bathroom suite and two double bedrooms.

Windsor road is located approximately 0.6 miles from Thornton Heath mainline station, the high street and all its local transport links and amenities.

## Windsor Road