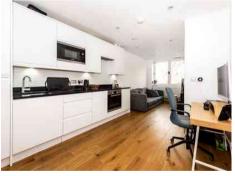

Occupying approximately 390 sqft of living space this ground floor apartment comprises of: a welcoming hallway, two storage cupboards, open plan kitchen and living room, three piece bathroom suite and a double bedroom.