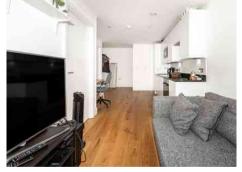

Occupying approximately 390 sqft of living space this ground floor apartment comprises of: a welcoming hallway, two storage cupboards, open plan kitchen and living room, three piece bathroom suite and a double bedroom.