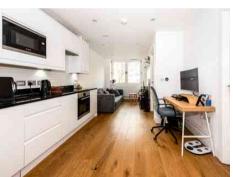

Occupying approximately 390 sqft of living space this ground floor apartment comprises of: a welcoming hallway, two storage cupboards, open plan kitchen and living room, three piece bathroom suite and a double bedroom.