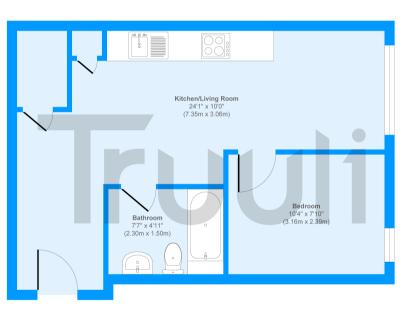

Occupying approximately 390 sqft of living space this ground floor apartment comprises of: a welcoming hallway, two storage cupboards, open plan kitchen and living room, three piece bathroom suite and a double bedroom.

## **Central Cross Apartments**

Ground Floor Flat Approximate Floor Area 390 sq. ft (36.25 sq. m)

Approx. Gross Internal Floor Area 390 sq. ft / 36.25 sq. m Produced by Elements Property