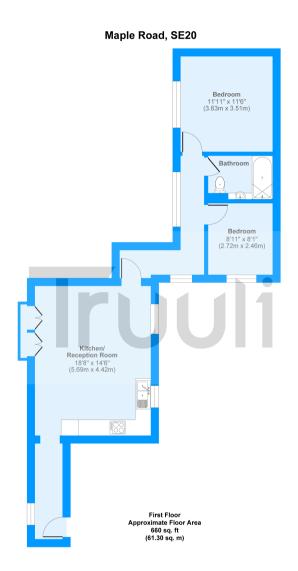

Maple Road, Penge, SE20 £360,000 Leasehold

- No chain
- Open plan living and kitchen area
- Modern fitted kitchen

- Contemporary three piece bathroom suite
- 660 sq ft / 61.3 sqm
- Excellent transport links

## £360,000 Leasehold

Located on the first floor of this stunning development, Truuli Crystal Palace offer to the market, chain free, this well-proportioned two bedroom apartment which has been decorated in fresh neutral tones. Bright, airy and spacious throughout, this property has has been well designed, striking a unique balance between the contemporary finishes internally and period character of the building itself. The spacious open plan living area/kitchen amalgamate wonderfully to form a stunning entertainment space ideal for family, friends and guests. The three piece contemporary bathroom suite is a good size perfect for a small family or couple, along with ample in-built storage. Maple Road is approximately 12 min (0.6 mile) equidistant walk to both Anerley Overground station and Penge West Overground station, while still being within walking distance of the ever famous Crystal Palace Triangle.

Approx. Gross Internal Floor Area 660 sq. ft / 61.30 sq. m