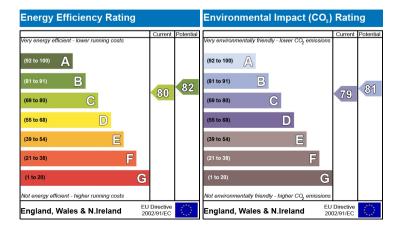

ich has been decorated in fresh neutral tones. Bright, airy and spacious throughout, this property has has been well designed, striking a unique balance between the contemporary finishes internally and period character of the building itself. The spacious open plan living area/kitchen amalgamate wonderfully to form a stunning entertainment space ideal for family, friends and guests. The three piece contemporary bathroom suite is a good size perfect for a small family or couple, along with ample in-built storage. Maple Road is approximately 12 min (0.6 mile) equidistant walk to both Anerley Overground station and Penge West Overground station, while still being within walking distance of the ever famous Crystal Palace Triangle.



Approx. Gross Internal Floor Area 660 sq. ft / 61.30 sq. m