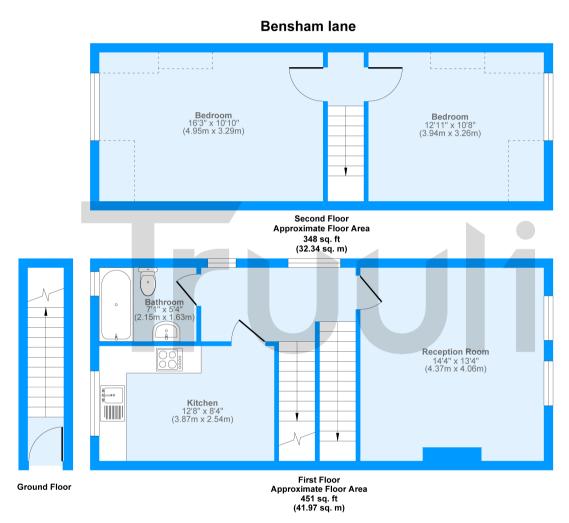

Benefiting from having your own front door you go to the first floor where there is a large kitchen breakfast room, family bathroom and spacious living room. On the second floor there are two double bedroom. There are lovely large windows throughout the property, allowing an abundance of natural light into your home.

Approx. Gross Internal Floor Area 799 sq. ft / 74.31 sq. m