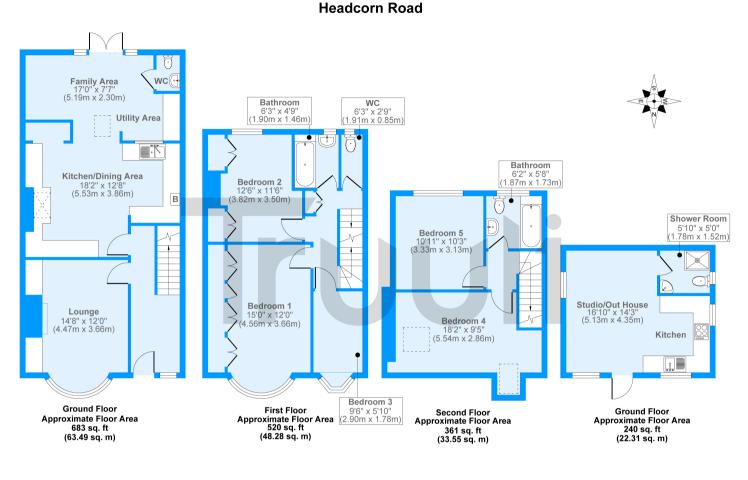

## Truuli

Headcorn Road, Thornton Heath, Surrey, CR7 £550,000 Freehold

- Granny annexe
- Five bedrooms
- Two bathrooms

- Off street parking
- Large garden
- Open plan kitchen/dining room

2, Lansdowne Road, Croydon, Surrey, CR9 2ER Tel: 0330 430 002 Email: save@truuli.co.uk Web: www.truuli.co.uk

## £550,000 Freehold

Please click to view the property description for this fantastic family home.

|                                             | 9       |           |                          |                   |                             | 0  |            |
|---------------------------------------------|---------|-----------|--------------------------|-------------------|-----------------------------|----|------------|
| (21 to 38)                                  | G       |           | (21 to 38)               |                   | - U                         | G  |            |
| (39 to 54)                                  |         |           | (39 to 54)<br>(21 to 38) |                   | E                           |    |            |
| _                                           |         |           |                          |                   |                             | 50 |            |
| (55 to 68)                                  | 60      |           | (55 to 68)               |                   | D                           |    |            |
| (69 to 80)                                  |         | 77        | (69 to 80)               | C                 | 2                           |    | 71         |
| (81 to 91)                                  |         |           | (81 to 91)               | В                 |                             |    |            |
| (92 to 100) A                               |         |           | (92 to 100)              | $\mathbb{A}$      |                             |    |            |
| ery energy efficient - lower running costs  | Current | Potential | Very environm            | nentally friendly | - lower CO <sub>2</sub> emi |    | t Potentia |
| Very energy efficient - lower running costs | Current | Potential |                          |                   | - lower CO <sub>2</sub> emi |    | t          |