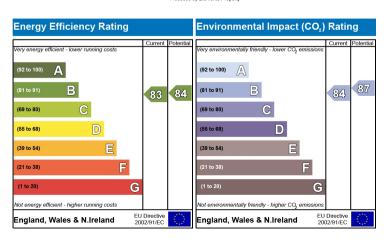

Further benefits include: concierge service, secure telephone entry system, double glazing and central heating.

Approx. Gross Internal Floor Area 658 sq. ft / 61.15 sq. m