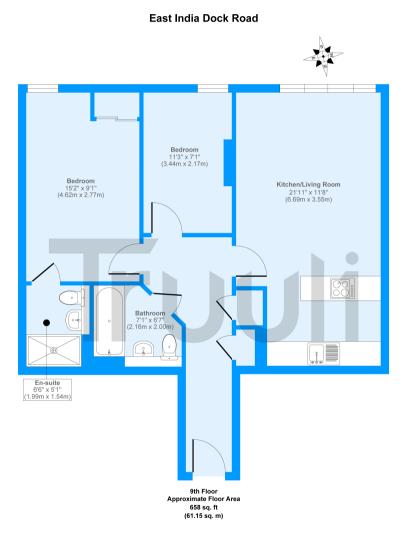

## East India Dock Road, London, E14

Further benefits include: concierge service, secure telephone entry system, double glazing and central heating.

Approx. Gross Internal Floor Area 658 sq. ft / 61.15 sq. m