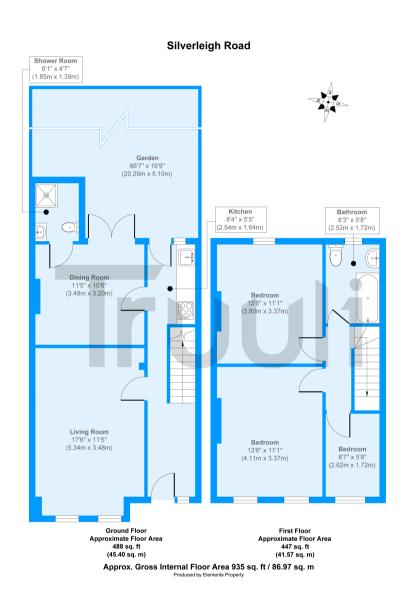

## £400,000 Freehold

We are pleased to present to the open market this well maintained three bedroom family home located on the ever popular Silverleigh Road in Thornton Heath. The property has been tastefully decorated and maintained by the current owner over the years. This lovely home benefits from having two good sized receptions rooms downstairs as well as a shower room and a modern kitchen. There is also a large garden with enough space to extend to (stpp). To the first floor there is a a lovely three piece family bathroom, two large double bedrooms and the third bedroom is also a good size. The property has to be viewed for you to truly appreciate its warm homely feeling.