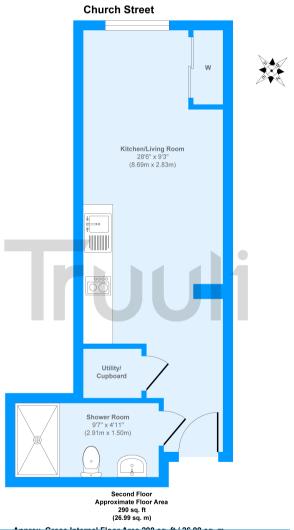

The bathroom is premium with Villeroy and Boch facilities, a heated towel rail and a powerful dual-shower. The kitchen has all you need with an oven, microwave, extractor fan, built in dishwasher and herb racks. There are also Sonos speakers in the ceiling, video security entrance panel and a sneaky large cupboard to hide your washer/dryer, washing bin and coats away.