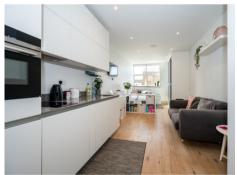

The bathroom is premium with Villeroy and Boch facilities, a heated towel rail and a powerful dual-shower. The kitchen has all you need with an oven, microwave, extractor fan, built in dishwasher and herb racks. There are also Sonos speakers in the ceiling, video security entrance panel and a sneaky large cupboard to hide your washer/dryer, washing bin and coats away.