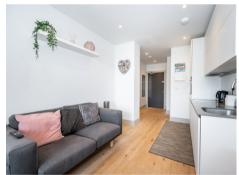

## £200,000 Leasehold

Vendor Comments: "I have spent over 3 happy years in this top floor flat and it has been the best place to live. The flat is super modern, a good size with high ceilings and has natural daylight coming through large windows. I have made use of the space with a clear bedroom / lounge divide and have recently put a small desk in the entrance to work from home.

The bathroom is premium with Villeroy and Boch facilities, a heated towel rail and a powerful dual-shower. The kitchen has all you need with an oven, microwave, extractor fan, built in dishwasher and herb racks. There are also Sonos speakers in the ceiling, video security entrance panel and a sneaky large cupboard to hide your washer/dryer, washing bin and coats away.