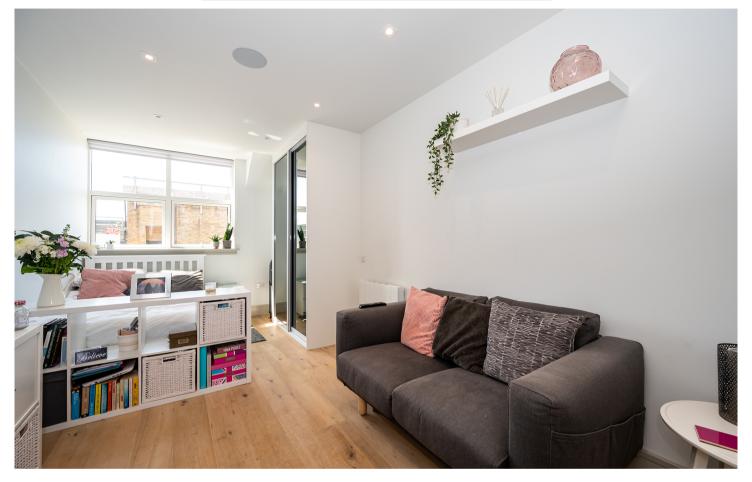

## £200,000 Leasehold

Vendor Comments: "I have spent over 3 happy years in this top floor flat and it has been the best place to live. The flat is super modern, a good size with high ceilings and has natural daylight coming through large windows. I have made use of the space with a clear bedroom / lounge divide and have recently put a small desk in the entrance to work from home.

The bathroom is premium with Villeroy and Boch facilities, a heated towel rail and a powerful dual-shower. The kitchen has all you need with an oven, microwave, extractor fan, built in dishwasher and herb racks. There are also Sonos speakers in the ceiling, video security entrance panel and a sneaky large cupboard to hide your washer/dryer, washing bin and coats away.