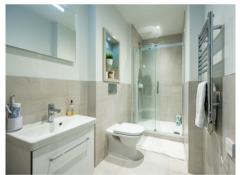

The bathroom is premium with Villeroy and Boch facilities, a heated towel rail and a powerful dual-shower. The kitchen has all you need with an oven, microwave, extractor fan, built in dishwasher and herb racks. There are also Sonos speakers in the ceiling, video security entrance panel and a sneaky large cupboard to hide your washer/dryer, washing bin and coats away.