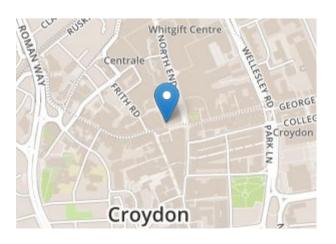

Location is unbeatable. You can get to London Bridge or London Victoria within 25 minutes door to door as it is less than a 10 minute walk to East Croydon or West Croydon Station. It has great: pubs, beer gardens (The Dog & Bull is my favourite), wine bars, coffee shops and restaurants all within a 2-10 minute walks. It is easy to keep active with Pure Gym 2 minutes round the corner and Wandle Park less than 10 minutes walk away and all your high street stores are right beneath you."