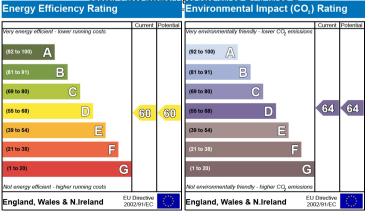

ted towel rail and a powerful dual-shower. The kitchen has all you need with an oven, microwave, extractor fan, built in dishwasher and herb racks. There are also Sonos speakers in the ceiling, video security entrance panel and a sneaky large cupboard to hide your washer/dryer, washing bin and coats away.

Location is unbeatable. You can get to London Bridge or London Victoria within 25 minutes door to door as it is less than a 10 minute walk to East Croydon or West Croydon Station. It has great: pubs, beer gardens (The Dog & Bull is my favourite), wine bars, coffee shops and restaurants all within a 2-10 minute walks. It is easy to keep active with Pure Gym 2 minutes round the corner and Wandle Park less than 10 minutes walk away and all your high street stores are right beneath you."