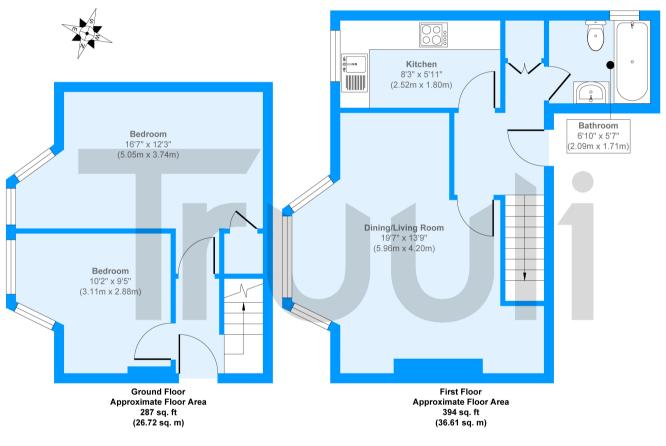

, SW16

## £475,000 Leasehold

Vendor comments "I've owned this flat for 17 years. It was so different and quirky compared to lots of flats I'd seen, I fell in love with it straightaway.

It is in such a great spot for transport links; walking distance to Streatham, Streatham Hill and Tooting Bec Tube Stations. Tooting Bec Common is a 2 minute walk away and it's just a 5 minute walk to the incredible Tooting Bec Lido. On top of all that, there is green space at Streatham Common and the beautiful Secret gardens at the Rookery are also within walking distance.

There is a great sense of community within the property, on Ambleside Avenue and in Streatham itself with regular food festivals and community events. I have loved living here and it's been a wonderful home to raise my children in".



## Ambleside Avenue

Approx. Gross Internal Floor Area 681 sq. ft / 63.33 sq. m