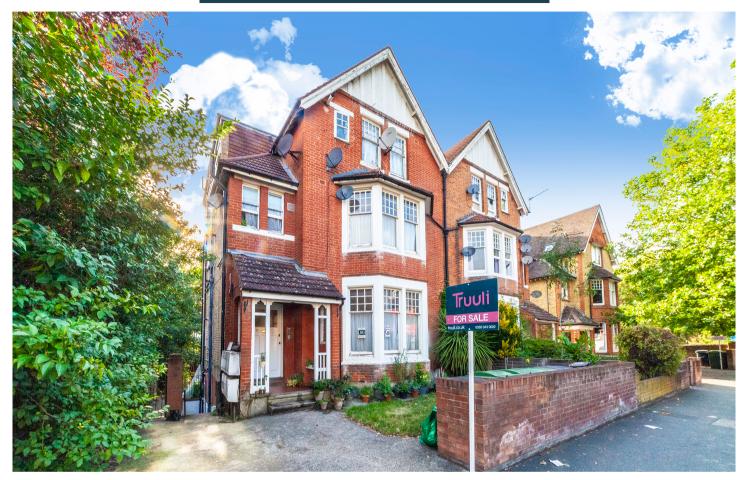

## Truuli

Ambleside Avenue, London, SW16 £475,000 Leasehold

- Two Bedrooms
- Reception / Dining Room
- Split Level
- Period Conversion
- 0.4 miles approximately (8 mins) walk to Tooting Bec Lido & Tooting

## Ambleside Avenue, London, SW16

## £475,000 Leasehold

Vendor comments "I've owned this flat for 17 years. It was so different and quirky compared to lots of flats I'd seen, I fell in love with it straightaway.

It is in such a great spot for transport links; walking distance to Streatham, Streatham Hill and Tooting Bec Tube Stations. Tooting Bec Common is a 2 minute walk away and it's just a 5 minute walk to the incredible Tooting Bec Lido. On top of all that, there is green space at Streatham Common and the beautiful Secret gardens at the Rookery are also within walking distance.