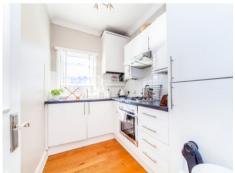

### Ambleside Avenue, London

Approx. Gross Internal Floor Area 373 sq. ft / 34.74 sq. m