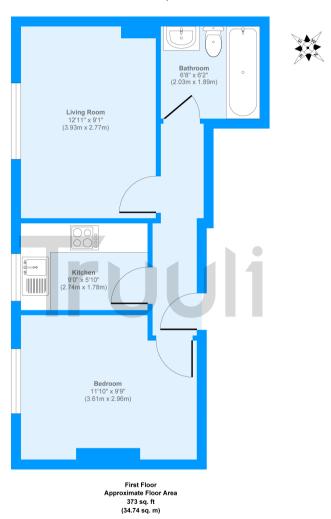

### Ambleside Avenue, London

Approx. Gross Internal Floor Area 373 sq. ft / 34.74 sq. m