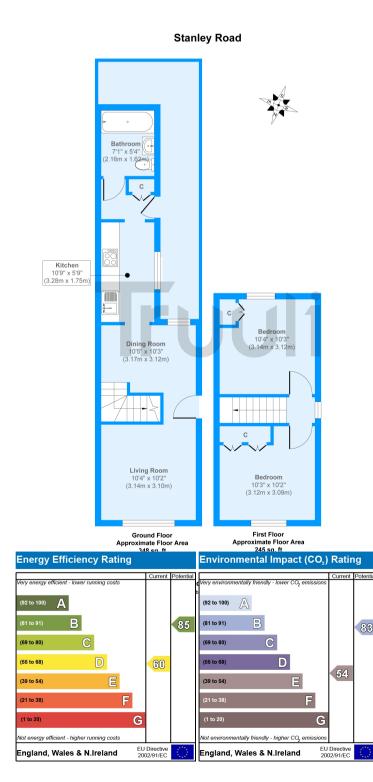

The accommodation benefits from having gas central heating and double glazing and comprises: reception, dining room, good size kitchen, utility/ lobby area, family bathroom and two double bedrooms. Externally there is a generous front garden whilst the delightful rear garden is circa 40 sqft.

There is the possibility to extend subject to planning permission (STPP)

Internal viewing is recommended as in our opinion this would be an ideal first time purchase or rental investment.

There is no onward chain and you will be within easy access of Croydon town centre which provides both excellent shopping facilities and comprehensive/direct transport links to central London.