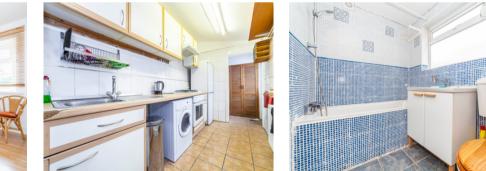

The accommodation benefits from having gas central heating and double glazing and comprises: reception, dining room, good size kitchen, utility/ lobby area, family bathroom and two double bedrooms. Externally there is a generous front garden whilst the delightful rear garden is circa 40 sqft.