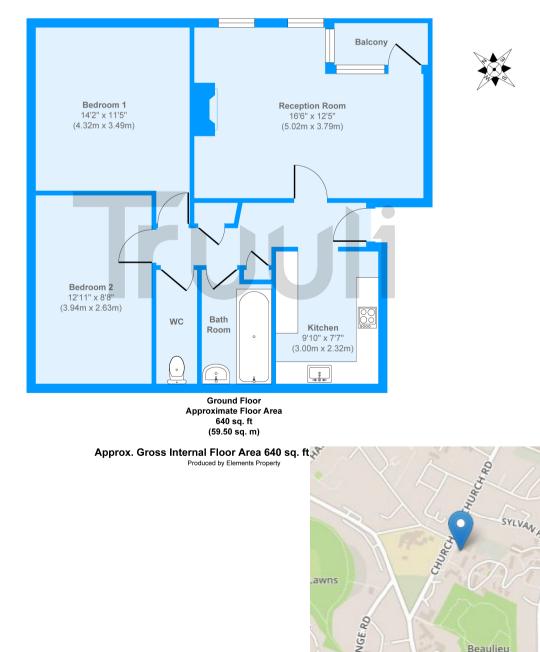

oods. You seriously wouldn't know you're in London as it feels like being in the countryside!

Crystal Palace is an amazing community of like-minded people. In the 6 years that I've lived in the flat, I've made so many friends here who I will miss dearly. I have also found that the area is very safe and I have no qualms with walking home from the train station late after a night out.

I consider my flat to be quite spacious and the seating area in the kitchen is great. This is something that initially drew me into the property as many other places I viewed just didn't offer the same space: I love keeping my partner company while he cooks in the kitchen, and when I'm working from home, it's so peaceful looking through the huge windows at the view of the mature trees in the shared garden".



Beaulieu

## Church Road, SE19