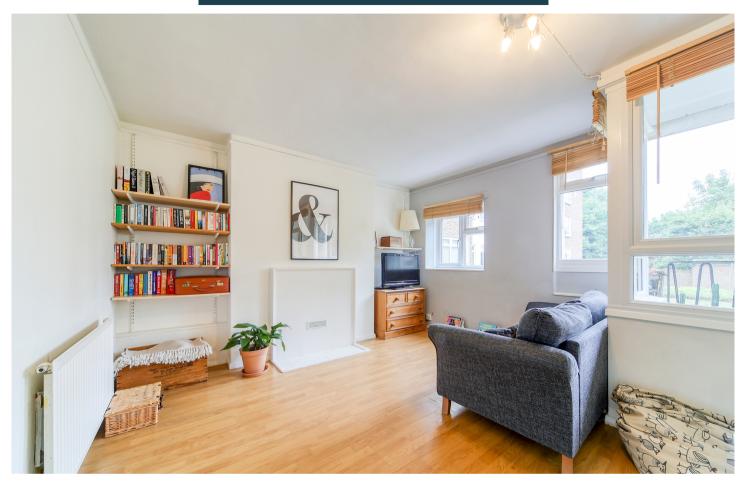

## Truuli

**Church Road, London, SE19** £300,000 - £325,000 £300,000 Leasehold

- Purpose built apartment
- Two double bedrooms
- Bright and airy throughout
- Modern fitted kitchen /Breakfast bar
- Contemporary three piece bathroom suite
- Contemporary finish throughout
- Modern and stylish appliances throughout

I consider my flat to be quite spacious and the seating area in the kitchen is great. This is something that initially drew me into the property as many other places I viewed just didn't offer the same space: I love keeping my partner company while he cooks in the kitchen, and when I'm working from home, it's so peaceful looking through the huge windows at the view of the mature trees in the shared garden".