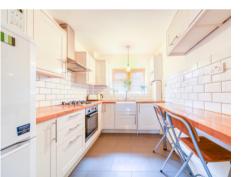

## Truuli

**Church Road, London, SE19** £300,000 - £325,000 £300,000 Leasehold

- Purpose built apartment
- Two double bedrooms
- Bright and airy throughout
- Modern fitted kitchen /Breakfast bar
- Contemporary three piece bathroom suite
- Contemporary finish throughout
- Modern and stylish appliances throughout

I consider my flat to be quite spacious and the seating area in the kitchen is great. This is something that initially drew me into the property as many other places I viewed just didn't offer the same space: I love keeping my partner company while he cooks in the kitchen, and when I'm working from home, it's so peaceful looking through the huge windows at the view of the mature trees in the shared garden".