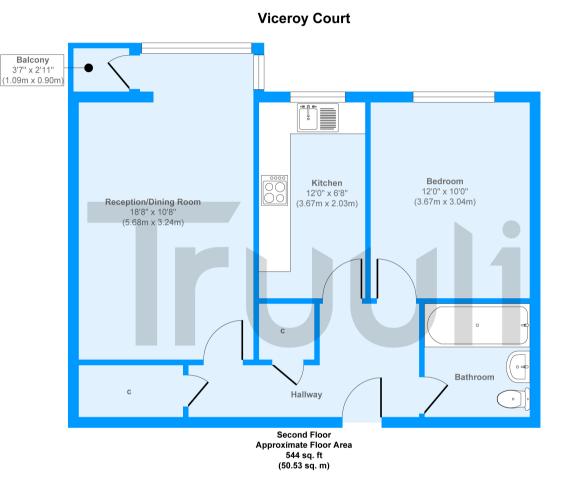

Approx. Gross Internal Floor Area 544 sq. ft / 50.53 sq. m Produced by Elements Property