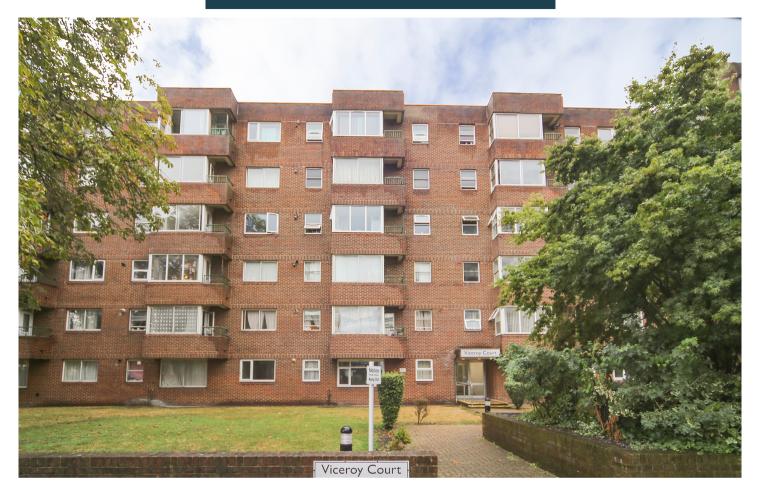

## Truuli

26, Viceroy Court, Dingwall Road, Croydon, Surrey, CR0 £265,000 Leasehold

- Allocated parking space
- Share of freehold
- No onward chain
- Balcony
- Moments away from East Croydon Railway Station
- Built in storage
- Large living area
- Separate kitchen
- Three piece bathroom suite

## 26, Viceroy Court, Dingwall Road, Croydon, Surrey, CR0

## £265,000 Leasehold

Located a short walk from East Croydon Railway Station this spacious apartment on Dingwall street is available to acquire with no onward chain.

Situated on the third floor of a purpose built building this one-bedroom apartment comprises of; a large welcoming hallway with two built in storage cupboards, a delightful living area allowing you to relax, unwind and have a dining or study area, a separate fitted kitchen with an abundance of light, one double bedroom and a separate three-piece bathroom suite.