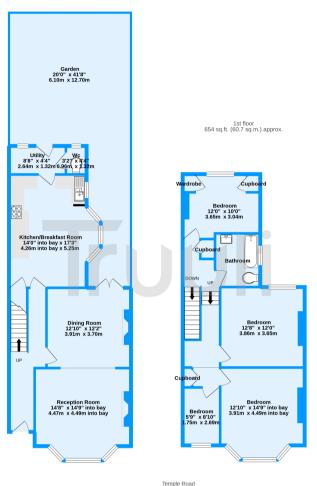

## £650,000 Freehold

Please click here to view the vendors comments about their home and to arrange a viewing.

Ground floor 711 sq.ft. (66.0 sq.m.) approx.

Lemple Road TOTAL FLOOR AREA : 1364 sql.ft (16.6 sq.m.) approx. Whils every attempt has been made to exame the accuracy of the flooplan contained here, measurements of doers, windows, norms and any other items are approximate and no responsibility is taken for any error, omission or mis-attempt. This plan is for fluorative poposed by add todd be used as ack by any prospective purchase. The area is the gravity officiency can be given.