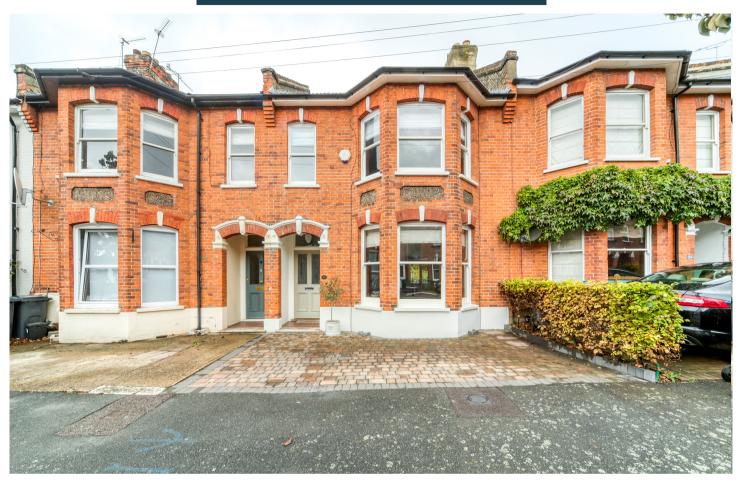

## Truuli

Temple Road, Croydon, Surrey, CR0 £650,000 Freehold

- Off street parking
- Newly refurbished bathroom with • new porcelain floor tiles and metro wall tiles
- Bay windows throughout
- New boiler with Hive heating •

- Access to the rear garden via an alley way
- Moments away from South Croydon's restaurant quarter
- Kitchen is large enough for table and chairs
- Quiet, residential road 2, Lansdowne Road, Croydon, Surrey, CR9 2ER Downstairs utility room with W 0330 043 0002

## Temple Road, Croydon, Surrey, CR0

## £650,000 Freehold

Please click here to view the vendors comments about their home and to arrange a viewing.

Ground floor 711 sq.ft. (66.0 sq.m.) approx.

Lemple Road TOTAL FLOOR AREA : 1364 sql.ft (16.6 sq.m.) approx. Whils every attempt has been made to exame the accuracy of the flooplan contained here, measurements of doers, windows, norms and any other items are approximate and no responsibility is taken for any error, omission or mis-attempt. This plan is for fluorative poposed by add todd be used as ack by any prospective purchase. The area is the gravity officiency can be given.