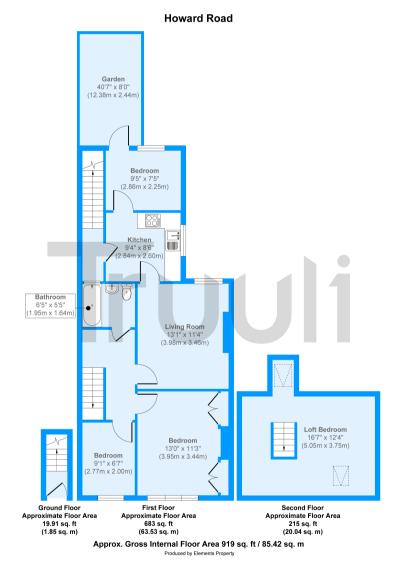

## £350,000 Leasehold

Located on a residential road close to Norwood Junction Overground Station this spacious three bedroom maisonette is offered to the market with no onward chain.

Refurbished to a high standard and ready to move in, the maisonette comprises; three well proportioned bedrooms, a large reception area, three piece bathroom suite and a modern kitchen which leads to your very own private garden. The maisonette also benefits from a loft room which has been boarded and has a sky light. The loft room can be used for a variety of things and can be extended in the future, subject to planning and consent.