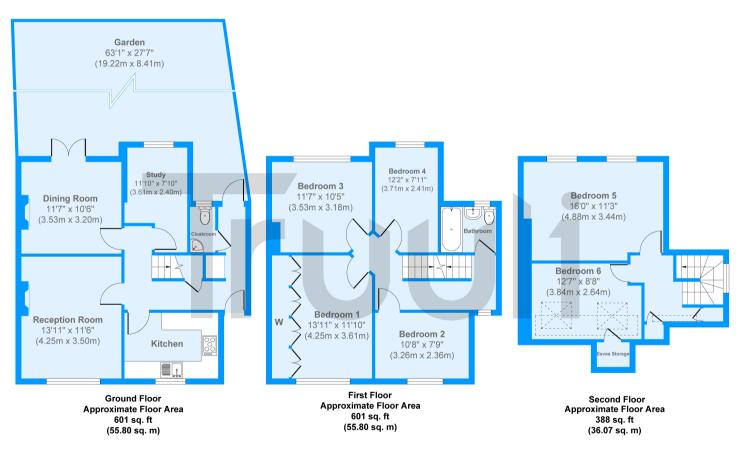

## £865,000 Freehold

An opportunity to purchase this superb semi-detached family home located in the much sought after Furzedown area. The spacious and well proportioned accommodation is arranged over 3 floors and includes; two reception rooms, kitchen, office and cloakroom to the ground floor. On the first floor you will find four bedrooms and the family bathroom whilst an additional 2 bedrooms are set across the top floor. The delightful (and rather wide) rear garden can be accessed from both the dining room as well as the hallway.

With almost 1600 sqft of living space this unique home offers scope for a family seeking to establish roots in an area highly regarded for its community.

Spalding Road is a popular and sought after residential location within the Furzedown area. Schools will of course be an important consideration and some of the borough's most in demand schools can be found in the immediate vicinity including the Ofsted rated 'Outstanding' Graveney secondary school. An array of independent shops serve the community on nearby Moyser Road, whilst more comprehensive amenities are available in both Tooting and Streatham.

Spalding Road, Tooting SW17

Approx. Gross Internal Floor Area 1590 sq. ft / 147.67 sq. m Produced by Elements Property