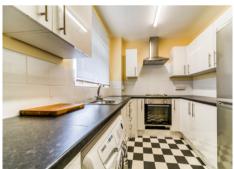

The views from the spacious apartment are second to none. With the property being located on the first floor you have views of the entire South East area and beyond.

Offering bright and airy accommodation throughout, there is an abundance of natural light with the apartment comprising: two well-proportioned double bedrooms, a modern fitted kitchen with matching base & wall units, a three piece bathroom suite and a spacious living/dining area.