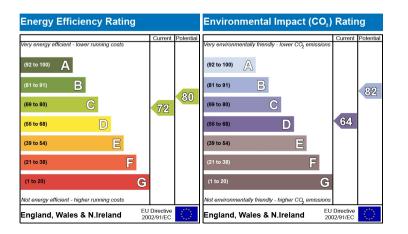

ransport links nearby, including Norwood Junction train station, offering fast and convenient links into Central London.

First Floor 635 sq.ft. (59.0 sq.m.) approx.



Dorrington Court

TOTAL FLOOR AREA : 635 sq.ft. (59.0 sq.m.) approx

writes every attempt reas seed instanct to stress to the accuracy of the indepartorisation rest, interessing or of doors, windows, comes and any other items are approximate and no responsibility is taken for any error, omission or mis-statement. This plan is for illustrative purposes only and should be used as such by any prospective purchaser. The services, systems and appliances shown have not been tested and no guarantee as to their operability or efficiency can be given.

As to their operability or efficiency can be given.

Made with Mertings (#2020)