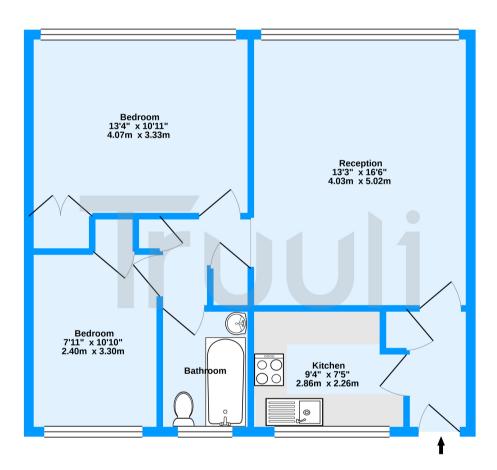

First Floor 635 sq.ft. (59.0 sq.m.) approx.

Dorrington Court

TOTAL FLOOR AREA : 635 sq.ft. (59.0 sq.m.) approx

writes every attempt reas seed instanct to stress to the accuracy of the indepartorisation rest, interessing or of doors, windows, comes and any other items are approximate and no responsibility is taken for any error, omission or mis-statement. This plan is for illustrative purposes only and should be used as such by any prospective purchaser. The services, systems and appliances shown have not been tested and no guarantee as to their operability or efficiency can be given.