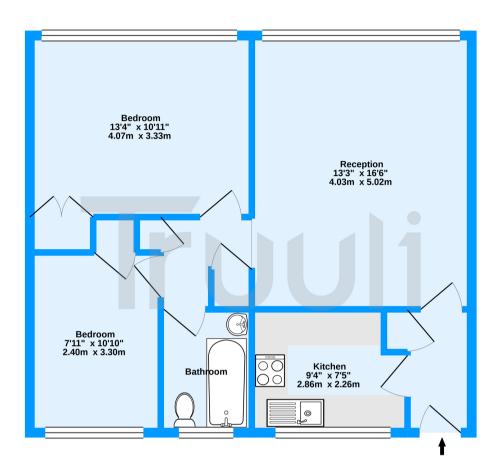

## Dorrington Court, South Norwood Hill, London, SE25

£265,000 Leasehold

Please click here to see vendor comments on their home and to arrange a viewing.

First Floor 635 sq.ft. (59.0 sq.m.) approx.

Dorrington Court

TOTAL FLOOR AREA: 635 sq.ft. (59.0 sq.m.) approx

Whilst every attempt has been made to ensure the accuracy of the floorplan contained here, measurements of doors, windows, rooms and any other liners are approximate and no responsibility is taken for any error, omission or mis-statement. This plan is for illustrative purposes only and should be used as such by any prospective purchaser. The services, systems and appliances shown have not been tested and no guarantee as to their operability or efficiency; can be given.