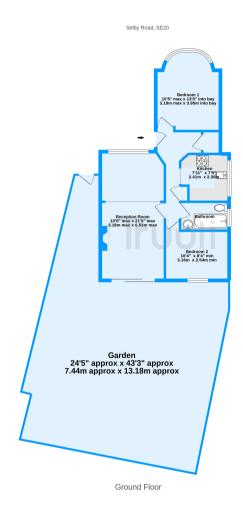

## Selby Road, London, SE20

£400,000 Leasehold

Please click to read\*\*\*vendor comments\*\*\* and arrange a viewing.

TOTAL FLOOR AREA: 625 sq.ft. (58.1 sq.m.) approx.

Whist every strength habe en made, up to ensure the accuracy of the floopsin contained have, necesserence of doors, haddened, habe en made up to ensure the accuracy of the floopsin contained to their, necesserence of doors, haddened, habe for early entropy of the strength of the str