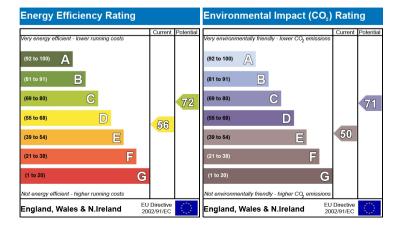

20

£400,000 Leasehold

- Share of freehold (917 years remaining)
- Scandinavian style decor
- Ground floor Maisonette
- Two double bedrooms
- Modern fitted kitchen

- Southerly facing private rear garden
- Side access to property and garden
- Bright and airy throughout
- Off street parking
- Electric charger ( for eletric & hybrid car )

## Selby Road, London, SE20

£400,000 Leasehold

Please click to read\*\*\*vendor comments\*\*\* and arrange a viewing.



TOTAL FLOOR AREA: 625 sq.ft. (58.1 sq.m.) approx.

Whist every strength habe en made, up to ensure the accuracy of the floopsin contained have, necesserence of doors, haddened, habe en made up to ensure the accuracy of the floopsin contained to their, necesserence of doors, haddened, habe for early entropy of the strength of the str