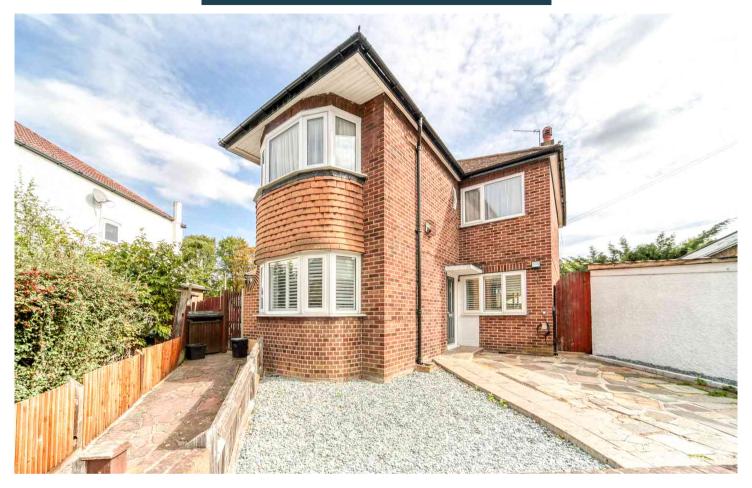

## Truuli

Selby Road, London, SE20

£400,000 Leasehold

- Share of freehold (917 years remaining)
- Scandinavian style decor
- Ground floor Maisonette
- Two double bedrooms
- Modern fitted kitchen

- Southerly facing private rear garden
- Side access to property and garden
- Bright and airy throughout
- Off street parking
- Electric charger ( for eletric & hybrid car )