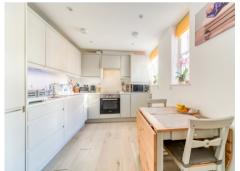

Externally the property has maintained a vintage design whilst we have provided a fine finish on the interior. The flat is facing the communal area maintaining privacy, yet over looking at the new building stamping the modern accent. Lastly, the flat is equipped with some great attractions such as built in fridge, heated flooring in the bathroom, bathtub with shower and security around the premises. We also adore the fact that there is not a large amount of flats on the development and all of our neighbours are extremely polite and professional. We arrange BBQs with them and have a regular chats with everybody.