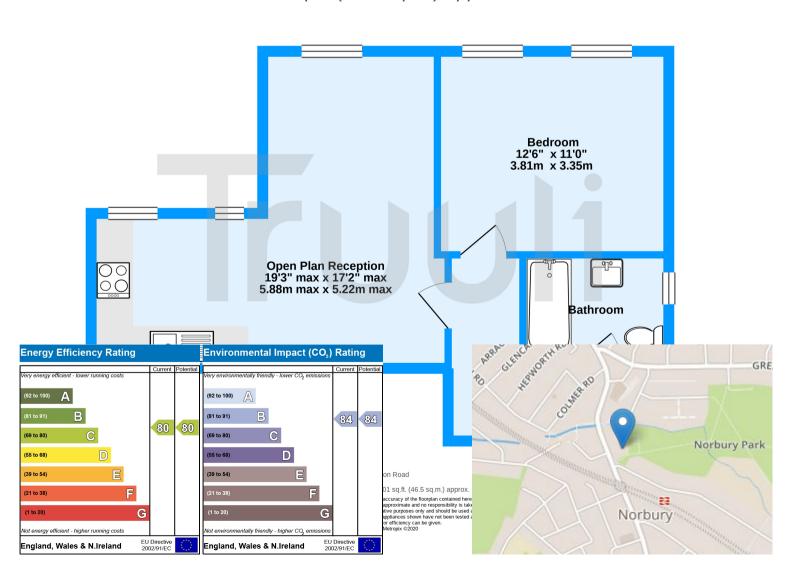

n the development and all of our neighbours are extremely polite and professional. We arrange BBQs with them and have a regular chats with everybody.

The entrance from the car park is really convenient as we drive for work and there is also some communal storage for small bits if needed.

With regret, we have decided to put the property on the market as our family has expanded and we are in need of another room for our young son".

- Fantastic communication links
- Train station 1min walk
- Bus stops 1 min walk
- Local convenience shops
- Café shops all surrounding the property
- Restaurants all surrounding the property
- Public park for daily exercise or walking the dog or to spend the day with family (Outside gym)
- Private secure bike shed

First Floor 501 sq.ft. (46.5 sq.m.) approx.