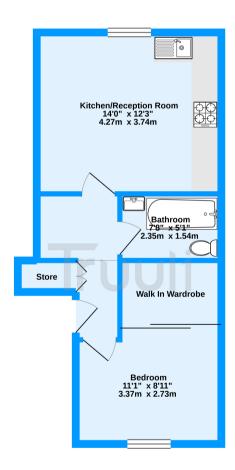

## Ometa Heights, Brigstock Road, Thornton Heath, Surrey, CR7

£275.000 Leasehold

A modern one bedroom first floor flat situated in a lovely period building on Brigstock Road, Thornton heath.

The flat is situated on the first floor and comes with high ceilings, sash windows and period features. Internally the property comprises; an entrance hallway with a big cupboard for storage, well presented three piece family bathroom suite and a well proportioned double bedroom with the addition of a large walk in wardrobe. There is also an open planned kitchen/reception allowing ample space to entertain with friends and family alike. The kitchen area offers built in appliances including an electric oven, gas cooker hob, microwave, fridge freezer (70/30), washing/drying machine and gas combination boiler.

In terms of schools, you are truly spoilt for choice with a range of highly rated ofsted schools including Whitehorse Manor.

First Floor 417 sq.ft. (38.7 sq.m.) approx.