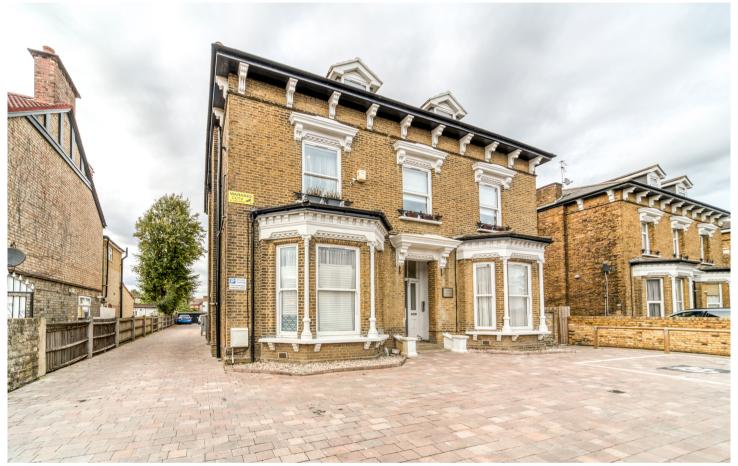

Ometa Heights, Brigstock Road, Thornton Heath, Surrey, CR7 £275,000 Leasehold

- Free on street parking space or private parking available to buy
- 124 Year lease
- Approx 0.5 miles from Thornton heath mainline station
- Council Tax Band B

## Ometa Heights, Brigstock Road, Thornton Heath, Surrey, CR7

£275.000 Leasehold

A modern one bedroom first floor flat situated in a lovely period building on Brigstock Road, Thornton heath.

The flat is situated on the first floor and comes with high ceilings, sash windows and period features. Internally the property comprises; an entrance hallway with a big cupboard for storage, well presented three piece family bathroom suite and a well proportioned double bedroom with the addition of a large walk in wardrobe. There is also an open planned kitchen/reception allowing ample space to entertain with friends and family alike. The kitchen area offers built in appliances including an electric oven, gas cooker hob, microwave, fridge freezer (70/30), washing/drying machine and gas combination boiler.