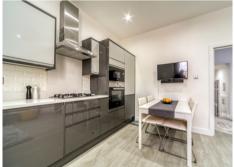

## Ometa Heights, Brigstock Road, Thornton Heath, Surrey, CR7

£275.000 Leasehold

A modern one bedroom first floor flat situated in a lovely period building on Brigstock Road, Thornton heath.

The flat is situated on the first floor and comes with high ceilings, sash windows and period features. Internally the property comprises; an entrance hallway with a big cupboard for storage, well presented three piece family bathroom suite and a well proportioned double bedroom with the addition of a large walk in wardrobe. There is also an open planned kitchen/reception allowing ample space to entertain with friends and family alike. The kitchen area offers built in appliances including an electric oven, gas cooker hob, microwave, fridge freezer (70/30), washing/drying machine and gas combination boiler.