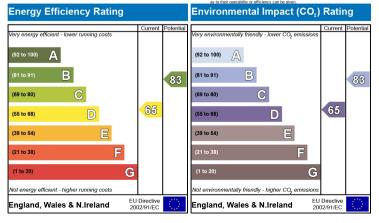

with excellent transport links, trains stations, tram and bus services. Whilst the road and area have changed, for the better, dramatically over the past 19 years, the majority of my neighbours have remained and I shall miss them all".

Ground floor 505 sq.ft. (46.9 sq.m.) approx. 1st floor 399 sq.ft. (37.1 sq.m.) approx.



TOTAL FLOOR AREA: 904 sq.ft. (84.0 sq.m.) approx.

Whilst every attempt has been made to encure the accuracy of the floorplan cortained here, measurements of doors, windows, rooms and any other times are approximate and no responsibility is batter for any error, omission or mis-statement. This plan is for illustrative purposes only and should be used as such by any rospective purchase. The services, systems and appliances shown have not been rested and no guarantee.