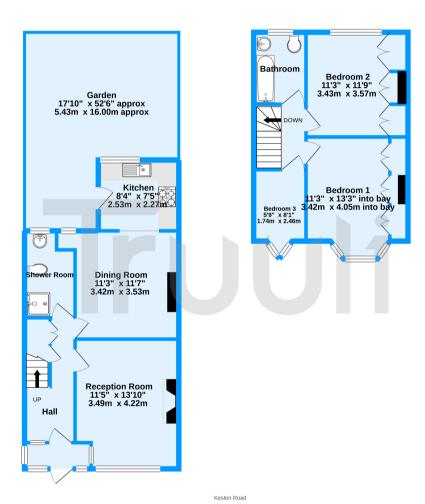

Ground floor 505 sq.ft. (46.9 sq.m.) approx. 1st floor 399 sq.ft. (37.1 sq.m.) approx.

TOTAL FLOOR AREA: 904 sq.ft. (84.0 sq.m.) approx.

Whilst every attempt has been made to encure the accuracy of the floorplan cortained here, measurements of doors, windows, rooms and any other times are approximate and no responsibility is batter for any error, omission or mis-statement. This plan is for illustrative purposes only and should be used as such by any rospective purchase. The services, systems and appliances shown have not been rested and no guarantee.