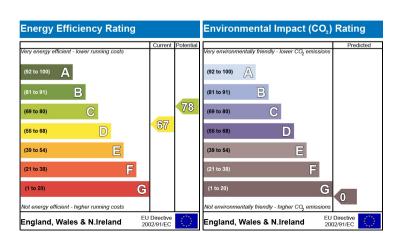

ble bed. The property additionally benefits from being chain free and has a share of freehold. It is close to all amenities and transport links, including Thornton Selhurst, Thornton Heath and West Croydon train stations.



Queen's Road, Croydon, CRO TOTAL FLOOR ARE: 577 58(1, (53.6 sg m) approx. Nother every attery to be not radio to exact the bacarcy of the foreign contained has measurements, of doors, windows, norma and any other items are approximate and to responsibility is taken for any error, mission or missiament. This plan is for initiative purposes only and shadd be used as such by any prospective purchase. This service, systems and applances shown have not benefit and no guarantee as to the bade with Merrory actions of the service of the service of the service of the service.