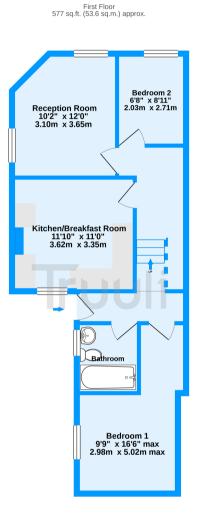

Queen's Road, Croydon, CRO TOTAL FLOOR ARE: 577 58(1, (53.6 sg m) approx. Nother every attery to be not radio to exact the bacarcy of the foreign contained has measurements, of doors, windows, norma and any other items are approximate and to responsibility is taken for any error, mission or missiament. This plan is for initiative purposes only and shadd be used as such by any prospective purchase. This service, systems and applances shown have not benefit and no guarantee as to the bade with Merrory actions of the service of the service of the service of the service.