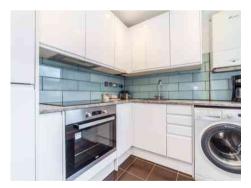

Camden Hill Road, London, SE19

£415,000 Leasehold

- Victorian conversion
- Share of freehold
- Recently refurbished
- Modern fitted kitchen with integrated appliances
- Subway tiled wet room

- Neutral decor
- Bay fronted master bedroom
- Private rear garden
- Walking distance from transport links
- Potential to extend (STPP)