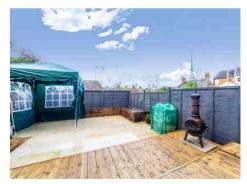

Camden Hill Road, London, SE19

£415,000 Leasehold

- Victorian conversion
- Share of freehold
- Recently refurbished
- Modern fitted kitchen with integrated appliances
- Subway tiled wet room

- Neutral decor
- Bay fronted master bedroom
- Private rear garden
- Walking distance from transport links
- Potential to extend (STPP)

## Garden 27\*1\* x 187\* (8.51m x 5.05m) | Living Room 12\*1\* x 12\*10\* (3.93m x 3.90m) | Shower Room 14\*2\* x 4.3\*\* | (4.57m x 3.96m) | Shower Room 14\*2\* x 4.3\*\* | Approximate Floor Area | Sti sq. ft | | (4.55 sq. m)