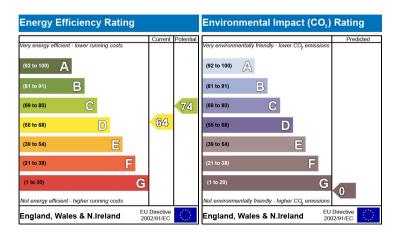

Camden Hill Road, London, SE19

£415,000 Leasehold

- Victorian conversion
- Share of freehold
- Recently refurbished
- Modern fitted kitchen with integrated appliances
- Subway tiled wet room

- Neutral decor
- Bay fronted master bedroom
- Private rear garden
- Walking distance from transport links
- Potential to extend (STPP)