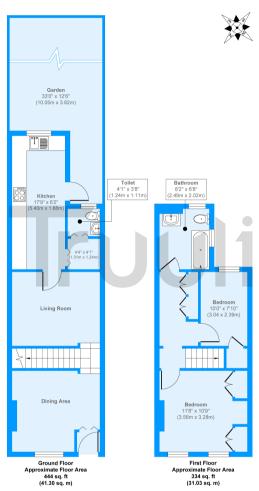

## **Edward Road**

Approx. Gross Internal Floor Area 778 sq. ft / 72.33 sq. m
Produced by Elements Property