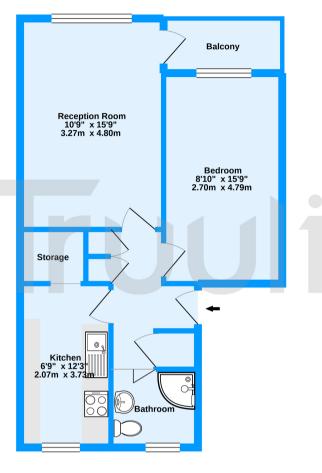

## £300,000 Leasehold

\*\*\*\*\*\* Please click here to read the seller's comments regarding their home\*\*\*\*\*\*

First Floor 514 sq.ft. (47.7 sq.m.) approx.

Flanders Crescent, London, SW17 TOTAL FLOOR AREA: 510 49, ft. (47.7 5 gm), approx. Write every attempt the been take to ensure the accuracy of the flooplan contained here, measurements of doors, windows, nomis and any other litems are approximate and no responsibility is taken for any error. omission or me-submert. This glas is to illustrative purpose prospective parchase. The sense is to illustrative purposes do yard should be used a such by any prospective parchase. The sense of the other bench and the sense of the other bench and no guarantee and the truth of the other bench and the sense of the other bench and no guarantee and the truth of the other bench and the other bench and the other bench and the sense of the other bench and the other bench and the other bench and the sense of the other bench and the other bench and the other bench and the sense of the other bench and the other bench and the other bench and the other bench and the sense of the other bench and the other bench and the other bench and the other bench and the sense of the other bench and the other benc and the other bench a