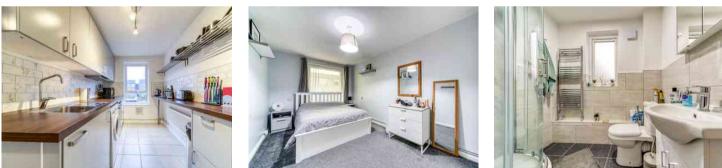

## Truuli

22 Flanders Crescent, London, SW17 9JA £300,000 Leasehold

- Well presented
- Spacious accommodation
- Plenty of storage throughout
- Communal gardens
- Private outside space
- Moments from Tooting Station

## £300,000 Leasehold

\*\*\*\*\*\* Please click here to read the seller's comments regarding their home\*\*\*\*\*\*

First Floor 514 sq.ft. (47.7 sq.m.) approx.

Flanders Crescent, London, SW17 TOTAL FLOOR AREA: 510 49, ft. (47.7 5 gm), approx. Write every attempt the been take to ensure the accuracy of the flooplan contained here, measurements of doors, windows, nomis and any other litems are approximate and no responsibility is taken for any error. omission or me-submert. This glas is to illustrative purpose prospective parchase. The sense is to illustrative purposes do yard should be used a such by any prospective parchase. The sense of the other bench and the sense of the other bench and no guarantee and the truth of the other bench and the sense of the other bench and no guarantee and the truth of the other bench and the other bench and the other bench and the sense of the other bench and the other bench and the other bench and the sense of the other bench and the other bench and the other bench and the sense of the other bench and the other bench and the other bench and the other bench and the sense of the other bench and the other bench and the other bench and the other bench and the sense of the other bench and the other benc and the other bench a