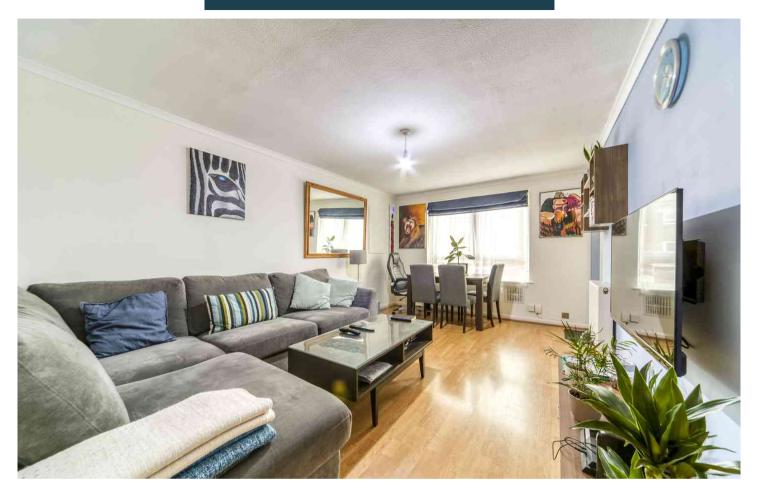

## Truuli

22 Flanders Crescent, London, SW17 9JA £300,000 Leasehold

- Well presented
- Spacious accommodation
- Plenty of storage throughout
- Communal gardens
- Private outside space
- Moments from Tooting Station

## £300,000 Leasehold

\*\*\*\*\*\* Please click here to read the seller's comments regarding their home\*\*\*\*\*\*

First Floor 514 sq.ft. (47.7 sq.m.) approx.

Flanders Crescent, London, SW17 TOTAL FLOOR AREA: 510 49, ft. (47.7 5 gm), approx. Write every attempt the been take to ensure the accuracy of the flooplan contained here, measurements of doors, windows, nomis and any other litems are approximate and no responsibility is taken for any error. omission or me-submert. This glas is to illustrative purpose prospective parchase. The sense is to illustrative purposes do yard should be used a such by any prospective parchase. The sense of the other bench and the sense of the other bench and no guarantee and the truth of the other bench and the sense of the other bench and no guarantee and the truth of the other bench and the other bench and the other bench and the sense of the other bench and the other bench and the other bench and the sense of the other bench and the other bench and the other bench and the sense of the other bench and the other bench and the other bench and the other bench and the sense of the other bench and the other bench and the other bench and the other bench and the sense of the other bench and the other benc and the other bench a