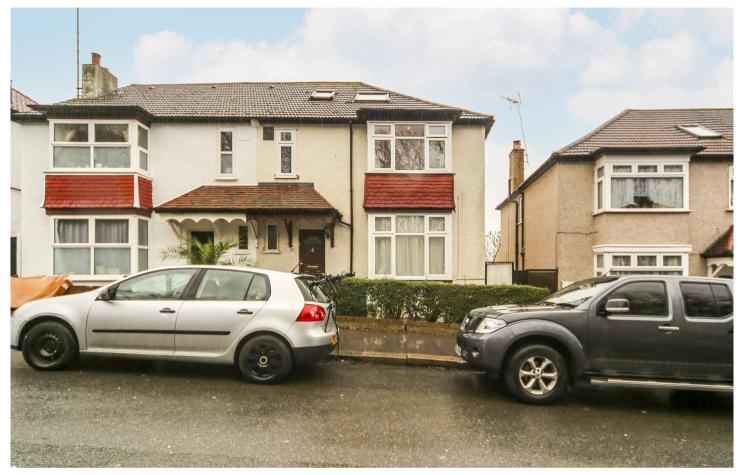

Flat 2, 197 Ross Road, London, SE25 6TN

£335,000 Leasehold

- Views of Grangewood park
- Split level accommodation
- Well maintained by the current owners
- Close proximity to all local transport and amenities
- Walking distance to Thornton Heath high street
- Over 1000 square feet of accommodation

## Flat 2, 197 Ross Road, London, SE25 6TN

## £335,000 Leasehold

\*\* Please click here to see the vendors comments about their home \*\*

1st floor 557 sq.ft. (51.7 sq.m.) approx.

Ross Road, London, SE25

TOTAL FLOOR AREA: 1080 sq.ft. (100.3 sq.m.) approx.