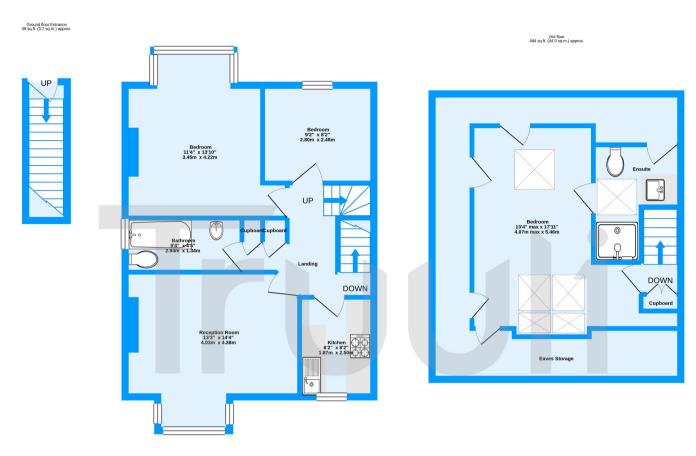

## £335,000 Leasehold

\*\* Please click here to see the vendors comments about their home \*\*

1st floor 557 sq.ft. (51.7 sq.m.) approx.

Ross Road, London, SE25

TOTAL FLOOR AREA: 1080 sq.ft. (100.3 sq.m.) approx.

Whilst every attempt has been made to ensure the accuracy of the floorplan contained here, measurements of doors, windows, rooms and any other items are approximate and no responsibility is taken for any error, omission or mis-statement. This plan is for illustrative purposes only and should be used as such by any prospective purchaser. The services, systems and appliances shown have not been tested and no guarantee as to their opperability or efficiency can be given.

Made with Metropix ©2021