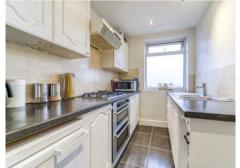

Flat 2, 197 Ross Road, London, SE25 6TN

£335,000 Leasehold

- Views of Grangewood park
- Split level accommodation
- Well maintained by the current owners
- Close proximity to all local transport and amenities
- Walking distance to Thornton Heath high street
- Over 1000 square feet of accommodation

## £335,000 Leasehold

\*\* Please click here to see the vendors comments about their home \*\*

1st floor 557 sq.ft. (51.7 sq.m.) approx.

Ross Road, London, SE25

TOTAL FLOOR AREA: 1080 sq.ft. (100.3 sq.m.) approx.