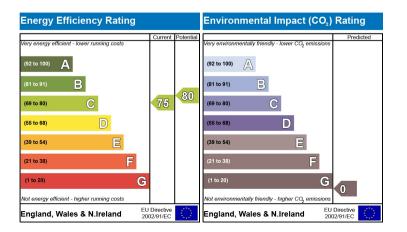

Surrey, CR0

## £200,000 Leasehold

Please click here to view the vendor's comments about their home and to be booked in for the Open Day, by specific appointment only.

First Floor 335 sq.ft. (31.1 sq.m.) approx.



Alexandra Road, Croydon, CR0

TOTAL FLOOR AREA: 335 sq.ft. (31.1 sq.m.) approx

Whilst every attempt has been made to ensure the accuracy of the floorplan contained here, measurements of doors, windows, crooms and any other items are approximate and no responsibility is taken for any error, omission or mis-statement. This plan is for illustrative purposes only and should be used as such by any prospective purchaser. The services, systems and appliances shown have to been tested and no guarantee as to their operability or efficiency can be given.

And so with Merroris & 20721