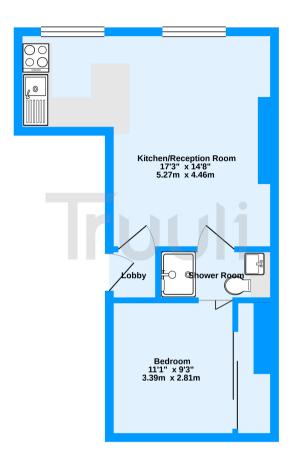

## £200,000 Leasehold

Please click here to view the vendor's comments about their home and to be booked in for the Open Day, by specific appointment only.

First Floor 335 sq.ft. (31.1 sq.m.) approx.

Alexandra Road, Croydon, CR0

TOTAL FLOOR AREA: 335 sq.ft. (31.1 sq.m.) approx

Whilst every attempt has been made to ensure the accuracy of the floorplan contained here, measurements of doors, windows, crooms and any other items are approximate and no responsibility is taken for any error, omission or mis-statement. This plan is for illustrative purposes only and should be used as such by any prospective purchaser. The services, systems and appliances shown have to been tested and no guarantee as to their operability or efficiency can be given.