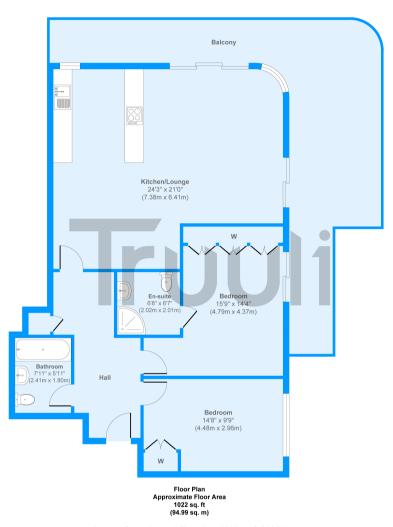

Point Central, Sydenham Road, Croydon, Surrey, CR0 2DU

One Thousand Five Hundred and Fifty Pounds £1,550 pcm Leasehold

- Spacious wrap-around balcony
- Two double bedrooms
- Two bathrooms
- Delightful skyline views

- Close proximity to all local transport and amenities
- Presented unfurnished
- Ample storage space throughout
- Available Immediately

## **Point Central**

Approx. Gross Internal Floor Area 1022 sq. ft / 94.99 sq. m