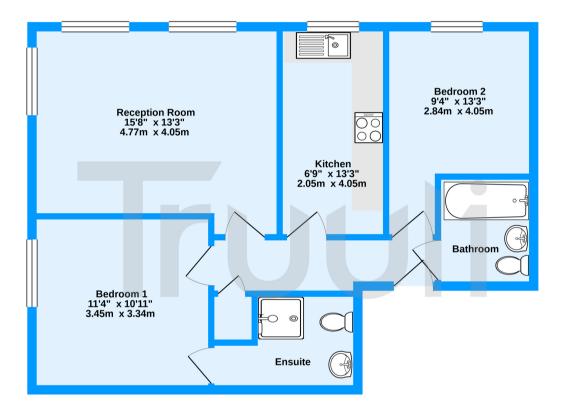

aving two bathrooms was a real bonus along with a well designed kitchen with more than ample storage for all our kitchen appliances as we both enjoy cooking. The separate living room provides more than sufficient space for both lounging and dining. The location of this home allowed us to be within a few minutes walk of Croydon high street with the huge variety of shops it has to offer. Commuting into the city is convenient with trains into London Bridge and Victoria within a 5 mins walk to West Croydon Station and 15 mins to East Croydon Station. After living in this property for more than 6 years, we will leave with fond memories of our time here. This modern home with its great location and friendly neighbours really does offer so much."

## Second Floor 654 sq.ft. (60.7 sq.m.) approx.