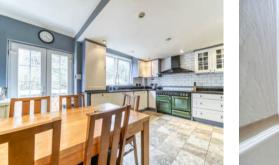

On the ground floor, upon entry there is a much-needed downstairs W/C alongside a spacious and neutrally decorated reception area which is a great living and entertainment space. To the rear of the property a large fitted kitchen and breakfast room with integrated appliances and a five-burner Rangemaster gas hob cooker can also be found with access to a Juliet balcony that overlooks the private rear garden. This also doubles up as an ideal make-shift home office with a plethora of natural light.