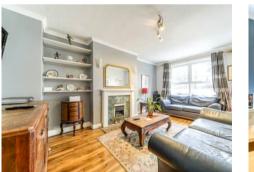

On the ground floor, upon entry there is a much-needed downstairs W/C alongside a spacious and neutrally decorated reception area which is a great living and entertainment space. To the rear of the property a large fitted kitchen and breakfast room with integrated appliances and a five-burner Rangemaster gas hob cooker can also be found with access to a Juliet balcony that overlooks the private rear garden. This also doubles up as an ideal make-shift home office with a plethora of natural light.