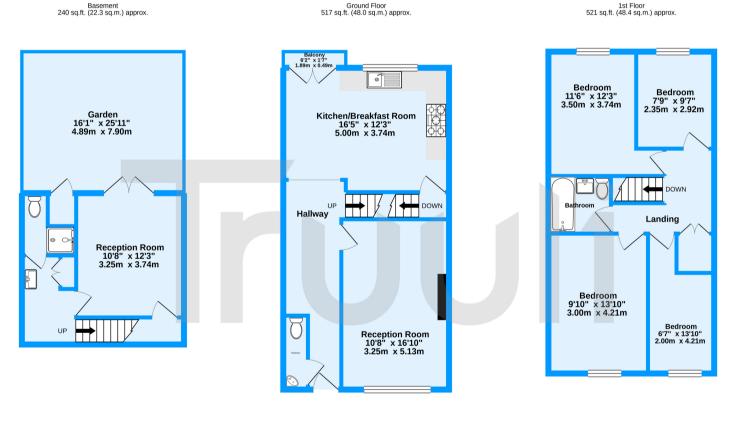

On the ground floor, upon entry there is a much-needed downstairs W/C alongside a spacious and neutrally decorated reception area which is a great living and entertainment space. To the rear of the property a large fitted kitchen and breakfast room with integrated appliances and a five-burner Rangemaster gas hob cooker can also be found with access to a Juliet balcony that overlooks the private rear garden. This also doubles up as an ideal make-shift home office with a plethora of natural light.

Located on the lower ground floor another large secondary reception room can be found which can also be used as an additional bedroom with access to a shower room with a hand basin and w/c. Access to the private rear garden can also be found on the same floor. On the first floor, there is access to four well- proportioned bedrooms with a separate spacious family bathroom to boot. With over 1,200 sqft of space on offer, this extensive family home would be a fantastic home for a family or could be a good long-term buy to let investment.

## Bluebell Close. London, SE19

TOTAL FLOOR AREA: 1278 sq.ft. (118.7 sq.m.) approx. Whilst every attempt has been made to ensure the accuracy of the floorplan contained here, measuremen of doors, undows, rooms and any other items are approximate and no responsibility is taken for any reemission or mis-statement. This plan is for illustrative purposes only and should be used as such by an Unapproxed (COO) Dottion and appliances shown have not been tel