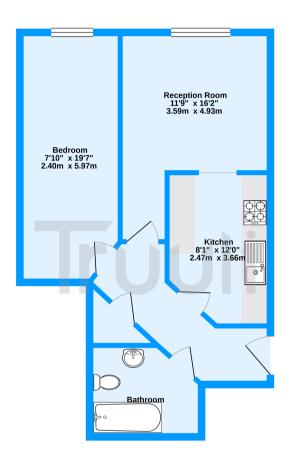

Second Floor 566 sq.ft. (52.6 sq.m.) approx.

Kingfisher Court, Wandle Road, Croydon, CR0

TOTAL FLOOR AREA: 566sq.ft. (52.6 sq.m.) approx.

Whilst every attempt has been made to ensure the accuracy of the floorpish contained here, measurement of doors, windows, rooms and any other ferms are approximate and no responsiblely is taken for any error emission or rims-statement. This plan is for filtratiative purposes only and should be used as such by an prospective practical.