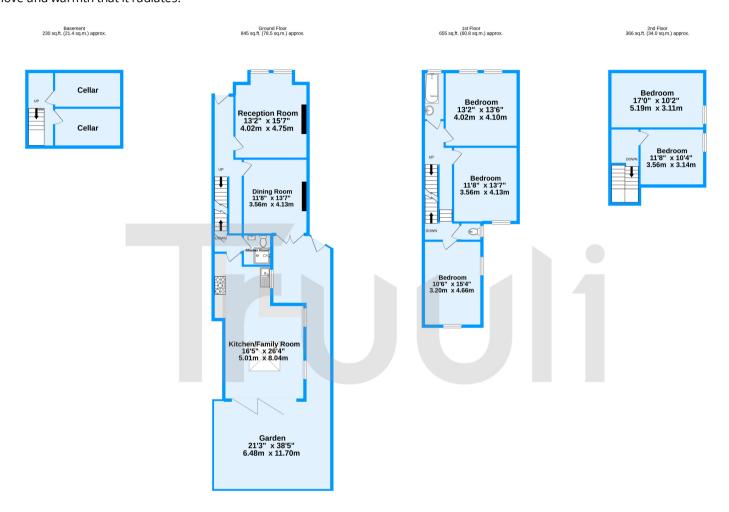

## TOTAL FLOOR AREA: 2096 sq.ft. (194.7 sq.m.) approx

Whilst every attempt has been made to ensure the accuracy of the floorplan contained here, measurements of doors, windows, rooms and any other items are approximate and no responsibility is taken for any error, omission or mis-statement. This plan is for illustrative purposes only and should be used as such by any prospective purchaser. The services, systems and appliances shown have not been tested and no guarantee as to their operability or efficiency can be given.

Made with Metropix ⊚2021