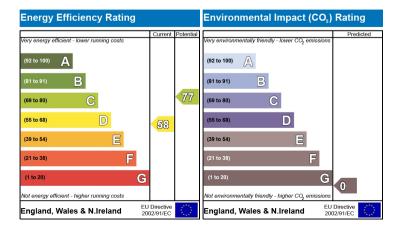

s I have loved living here my family has gone, and it is time for me to downsize as this five bedroom home is to large for me now. Any family walking into this home will feel the love and warmth that it radiates."



Sydenham Road, Croydon, CR0

## TOTAL FLOOR AREA: 2096 sq.ft. (194.7 sq.m.) approx

Whilst every attempt has been made to ensure the accuracy of the floorplan contained here, measurements of doors, windows, rooms and any other items are approximate and no responsibility is taken for any error, omission or mis-statement. This plan is for illustrative purposes only and should be used as such by any prospective purchaser. The services, systems and appliances shown have not been tested and no guarantee as to their operability or efficiency can be given.

Made with Metropix ⊚2021