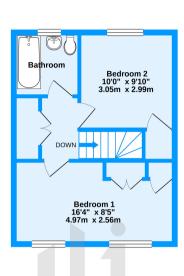

## £400,000 Freehold

Situated on a road off of Portland Road and moments away from Norwood Junction Station this two bedroom house on Addison Road is offered to the market with no onward chain.

Ground floor 420 sq.ft. (39.0 sq.m.) approx. 1st floor 346 sq.ft. (32.2 sq.m.) approx.

Addison Road, South Norwood, SE25

TOTAL FLOOR AREA; 766 sq.ft. (71.2 sq.m.) approx.

White very safety has been raise be return the accuracy of the floorpain contained been, measurement, of door, valentee has been and set of door, valentee has been and set of door, valentee has been as a set of door, valentee has been as a set of the set of door and the set of the set o