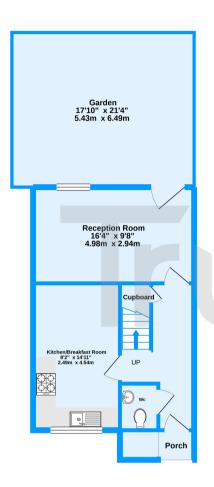

## £400,000 Freehold

Situated on a road off of Portland Road and moments away from Norwood Junction Station this two bedroom house on Addison Road is offered to the market with no onward chain.

Ground floor 420 sq.ft. (39.0 sq.m.) approx. 1st floor 346 sq.ft. (32.2 sq.m.) approx.

Addison Road, South Norwood, SE25

TOTAL FLOOR AREA; 766 sq.ft. (71.2 sq.m.) approx.

White very safety has been raise be return the accuracy of the floorpain contained been, measurement, of door, valentee has been and set of door, valentee has been and set of door, valentee has been as a set of door, valentee has been as a set of the set of door and the set of the set o