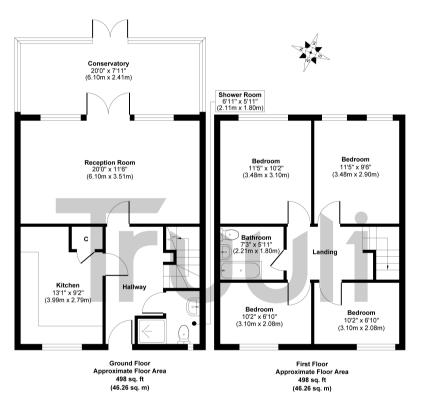

## £480,000 Freehold

Situated in a peaceful cul de sac moments away from East Croydon this spacious four bedroom house on St. Clairs Road is offered to the market with no onward chain.

Arranged over two floors the ground floor comprises of; a welcoming hallway, a downstairs shower room, a separate kitchen, then a large reception room accompanied by a conservatory leading on to an enchanting and larger than average garden. As you ascend to the first floor there are four double bedrooms and a three piece bathroom suite. The property also benefits from a garage suitable for a car or storage of items

## St Clairs Road

Approx. Gross Internal Floor Area 996 sq. ft / 92.53 sq. m