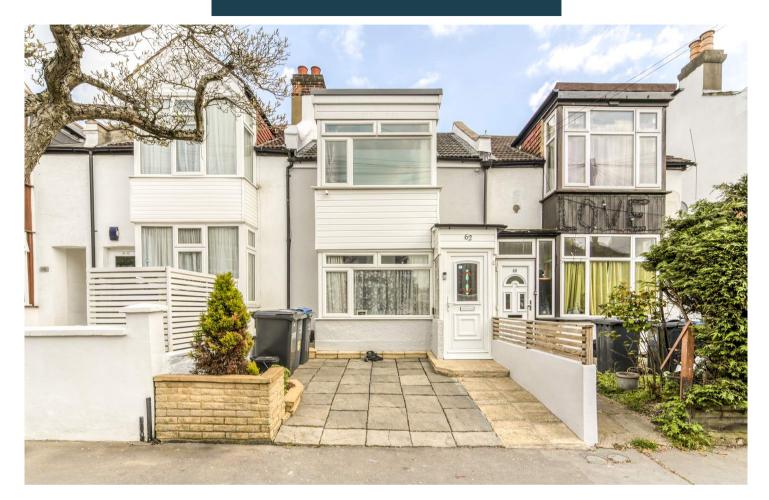

## Truuli

Moffat Road, Thornton Heath, Surrey, CR7 £385,000 Freehold

- Entrance hall
- Large rear garden
- Three well proportioned bedrooms
- Easy access of Crystal Palace triangle
- A nice stroll to Grangewood park
- Well maintained family home

## Moffat Road, Thornton Heath, Surrey, CR7

## £385,000 Freehold

\*\* Agents comments \*\* "A lovely well-presented three bedroom Period mid terraced family home that is situated on Moffat Road in Thornton Heath. The property is also on the borders of Norwood and Crystal Palace.