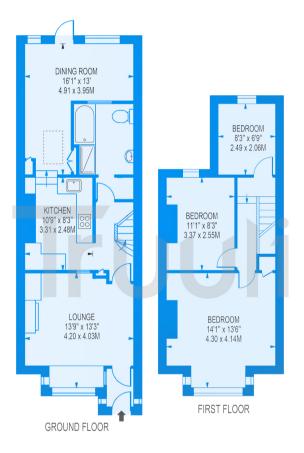

## MOFFAT ROAD APPROXIMATE GROSS INTERNAL FLOOR AREA: 918 SQ FT - 85.25 SQ M

FOR ILLUSTRATION PURPOSES ONLY This R.COR PLAN SHOULD BE USED AS A GENERAL OUTLINE FOR OUDANCE ON Y MOD DOES NOT CONSTITUTE IN WHOLE OR IN PART AN OFFER OR CONTRACT ANY INFERMINE USED ESSEES SHOULD SATERY THEMSELVES IN IMPERTATION SEARCHES. ENQUIRES AND FULL SUPERVISE TO THE CORRECTNESS OF EARLY SEARCH THE ANY AREAS WEASTREAMS OF BOTTANDES ON THE AND APPROXIMATE AND SUPLICATION OF THE INFORMATION OF THE THE BASS OF ANY SEARCH CALL THE